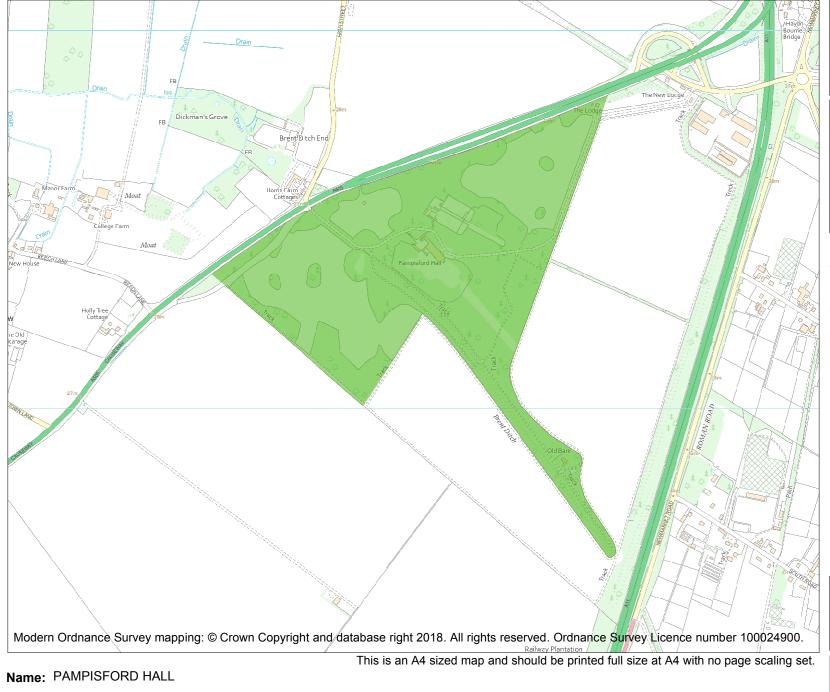

Each official record of a registered garden or other land contains a map. The map here has been translated from the official map and that process may have introduced inaccuracies. Copies of maps that form part of the official record can be obtained from Historic England.

This map was delivered electronically and when printed may not be to scale and may be subject to distortions. The map and grid references are for identification purposes only and must be read in conjunction with other information in the record.

| List Entry NGR: | TL 50878 48429 |
|-----------------|----------------|
| Map Scale:      | 1:10000        |
| Print Date:     | 29 April 2024  |

HistoricEngland.org.uk