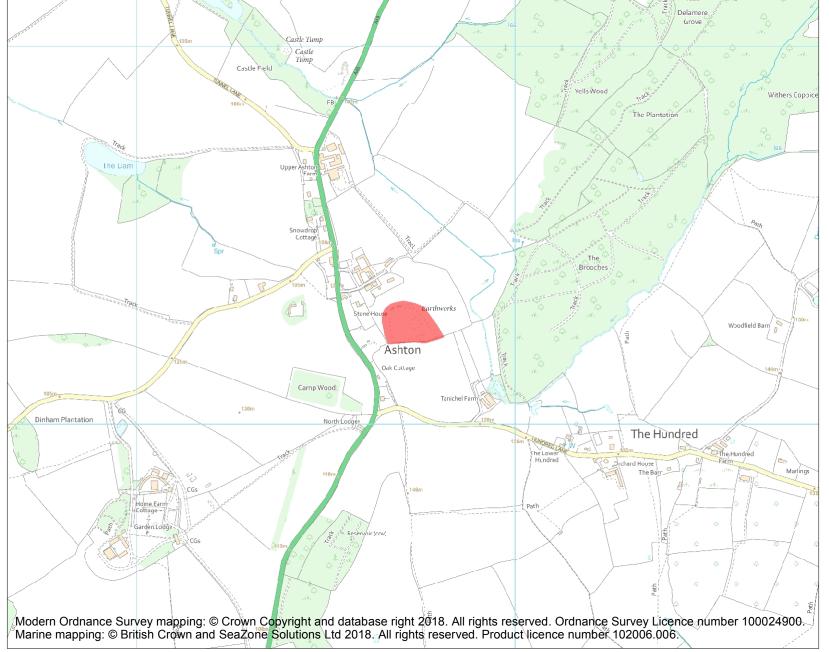

This is an A4 sized map and should be printed full size at A4 with no page scaling set.

Name: Earthworks SE of Lower Ashton Farm

Heritage Category:

Scheduling

List Entry No:

1003535

County:

District: County of Herefordshire

Parish: Eye, Moreton and Ashton

Each official record of a scheduled monument contains a map. New entries on the schedule from 1988 onwards include a digitally created map which forms part of the official record. For entries created in the years up to and including 1987 a hand-drawn map forms part of the official record. The map here has been translated from the official map and that process may have introduced inaccuracies. Copies of maps that form part of the official record can be obtained from Historic England.

This map was delivered electronically and when printed may not be to scale and may be subject to distortions. All maps and grid references are for identification purposes only and must be read in conjunction with other information in the record.

**List Entry NGR:** SO 51731 64270

**Map Scale:** 1:10000

Print Date: 3 May 2024

HistoricEngland.org.uk