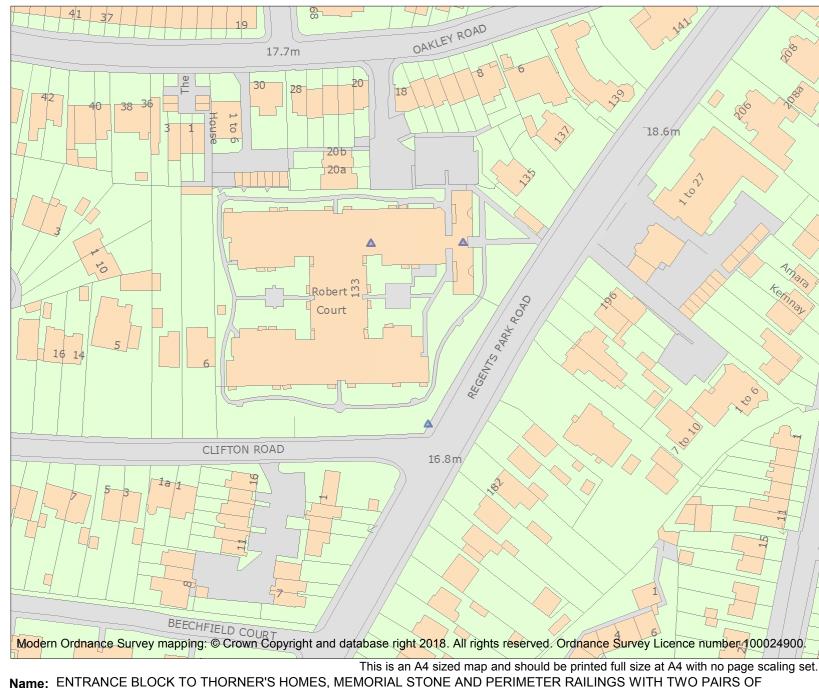

GATEPIERS (TO REGENT'S PARK ROAD AND CLIFTON ROAD)

| Heritage Category: |                     |         |  |
|--------------------|---------------------|---------|--|
|                    |                     | Listing |  |
| List Entry No :    |                     | 1396389 |  |
| Grade:             |                     | II      |  |
| County:            |                     |         |  |
| District:          | City of Southampton |         |  |
| Parish:            | Non Civil Parish    |         |  |
|                    |                     |         |  |
|                    |                     |         |  |

For all entries pre-dating 4 April 2011 maps and national grid references do not form part of the official record of a listed building. In such cases the map here and the national grid reference are generated from the list entry in the official record and added later to aid identification of the principal listed building or buildings.

For all list entries made on or after 4 April 2011 the map here and the national grid reference do form part of the official record. In such cases the map and the national grid reference are to aid identification of the principal listed building or buildings only and must be read in conjunction with other information in the record.

Any object or structure fixed to the principal building or buildings and any object or structure within the curtilage of the building, which, although not fixed to the building, forms part of the land and has done so since before 1st July, 1948 is by law to be treated as part of the listed building.