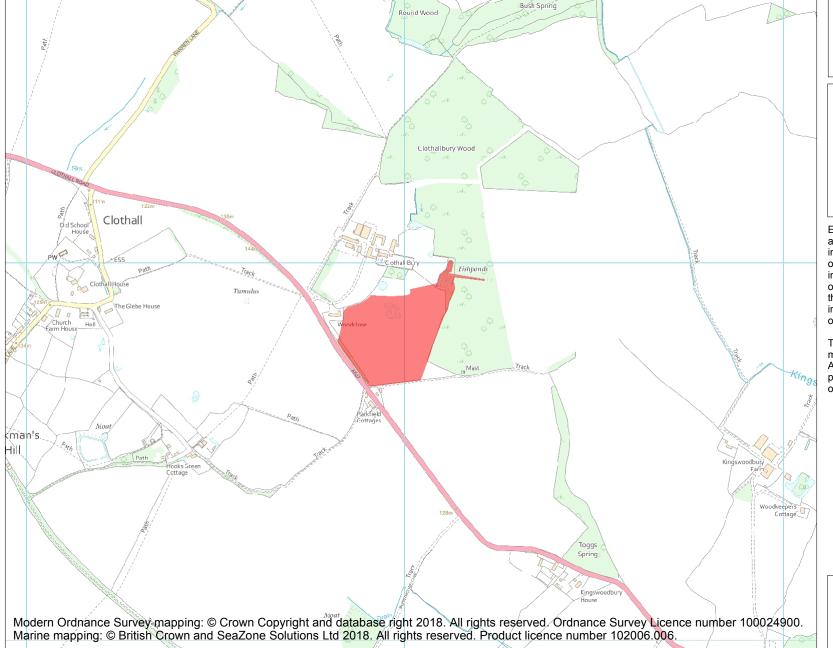

This is an A4 sized map and should be printed full size at A4 with no page scaling set.

Name: Enclosure and earthworks SE of Clothallbury House

Heritage Category:

Scheduling

**List Entry No:** 

1003540

County: Hertfordshire

District: North Hertfordshire

Parish: Clothall

Each official record of a scheduled monument contains a map. New entries on the schedule from 1988 onwards include a digitally created map which forms part of the official record. For entries created in the years up to and including 1987 a hand-drawn map forms part of the official record. The map here has been translated from the official map and that process may have introduced inaccuracies. Copies of maps that form part of the official record can be obtained from Historic England.

This map was delivered electronically and when printed may not be to scale and may be subject to distortions. All maps and grid references are for identification purposes only and must be read in conjunction with other information in the record.

**List Entry NGR:** TL 28017 31809

**Map Scale:** 1:10000

Print Date: 4 May 2024

HistoricEngland.org.uk