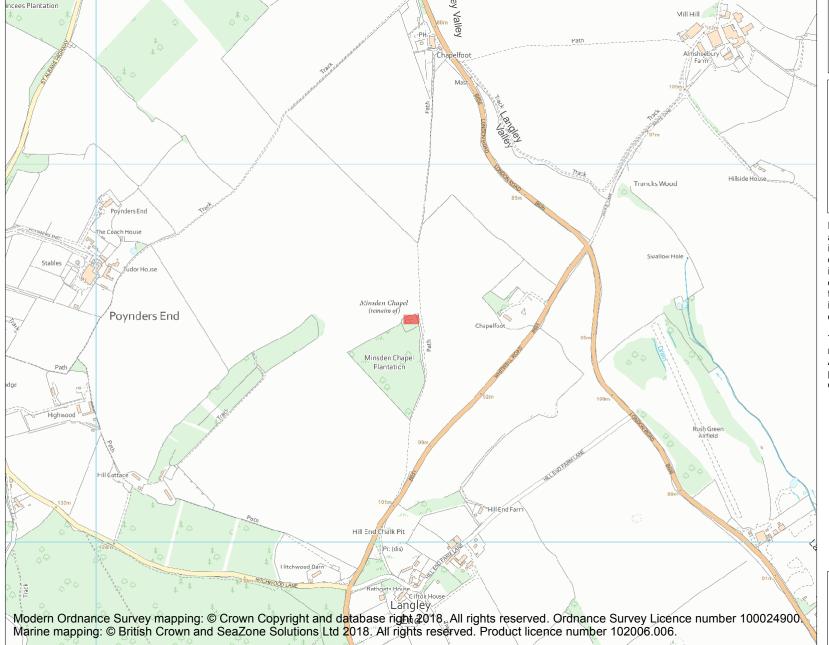

This is an A4 sized map and should be printed full size at A4 with no page scaling set.

Name: Minsden Chapel

Heritage Category:

Scheduling

**List Entry No:** 

1003543

County: Hertfordshire

District: North Hertfordshire

Parish: Langley

Each official record of a scheduled monument contains a map. New entries on the schedule from 1988 onwards include a digitally created map which forms part of the official record. For entries created in the years up to and including 1987 a hand-drawn map forms part of the official record. The map here has been translated from the official map and that process may have introduced inaccuracies. Copies of maps that form part of the official record can be obtained from Historic England.

This map was delivered electronically and when printed may not be to scale and may be subject to distortions. All maps and grid references are for identification purposes only and must be read in conjunction with other information in the record.

**List Entry NGR:** TL 19833 24590

**Map Scale:** 1:10000

Print Date: 29 April 2024