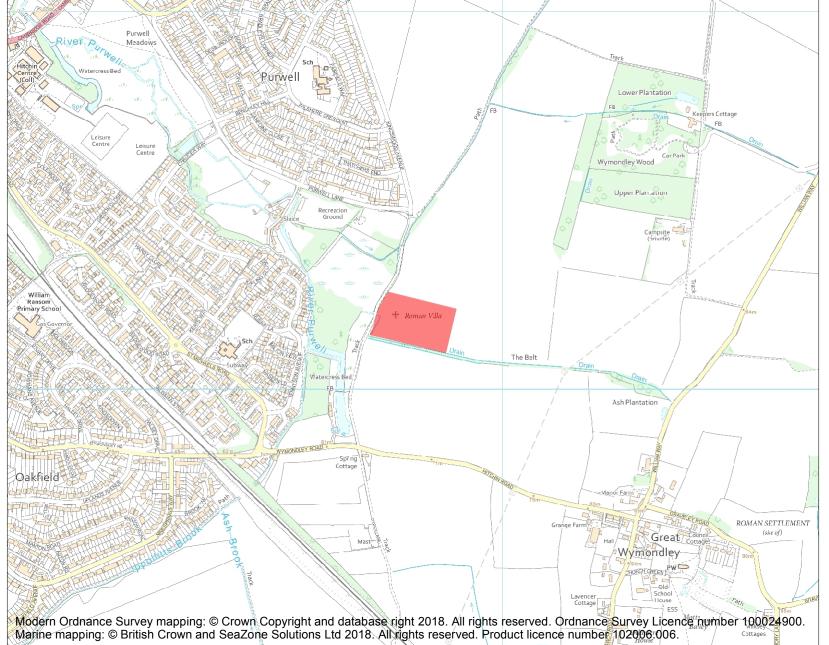

This is an A4 sized map and should be printed full size at A4 with no page scaling set.

Name: Roman villa (site of) 330yds (300m) N of Ninesprings

Heritage Category:

Scheduling

**List Entry No:** 

1003547

County: Hertfordshire

**List Entry NGR:** TL 20764 29180

**Map Scale:** 1:10000

Print Date: 6 May 2024