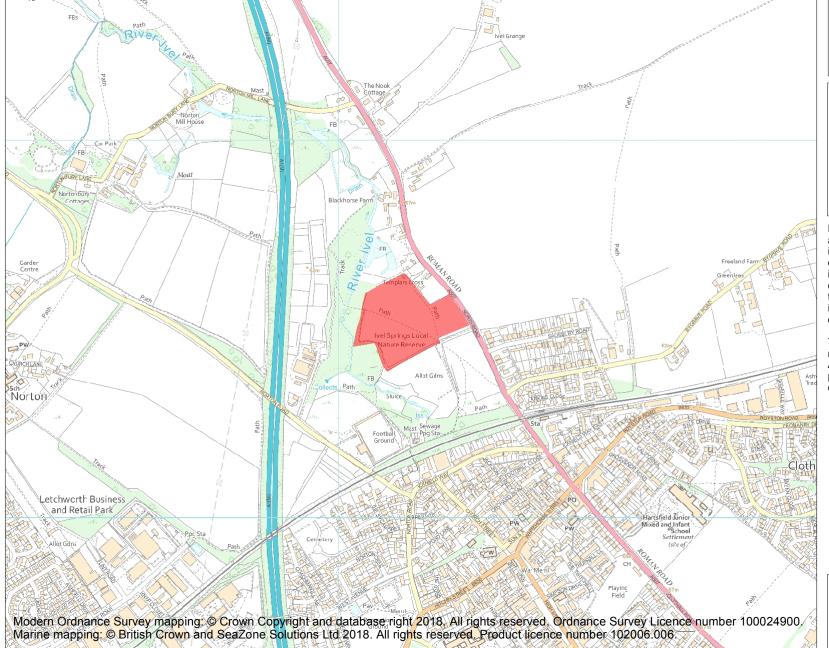

This is an A4 sized map and should be printed full size at A4 with no page scaling set.

Name: Settlement site S of Blackhorse Farm

Heritage Category:

Scheduling

**List Entry No:** 

1003548

County: Hertfordshire

District: North Hertfordshire

Parish: Non Civil Parish

Each official record of a scheduled monument contains a map. New entries on the schedule from 1988 onwards include a digitally created map which forms part of the official record. For entries created in the years up to and including 1987 a hand-drawn map forms part of the official record. The map here has been translated from the official map and that process may have introduced inaccuracies. Copies of maps that form part of the official record can be obtained from Historic England.

This map was delivered electronically and when printed may not be to scale and may be subject to distortions. All maps and grid references are for identification purposes only and must be read in conjunction with other information in the record.

**List Entry NGR:** TL 24192 34526

**Map Scale:** 1:10000

Print Date: 23 April 2024