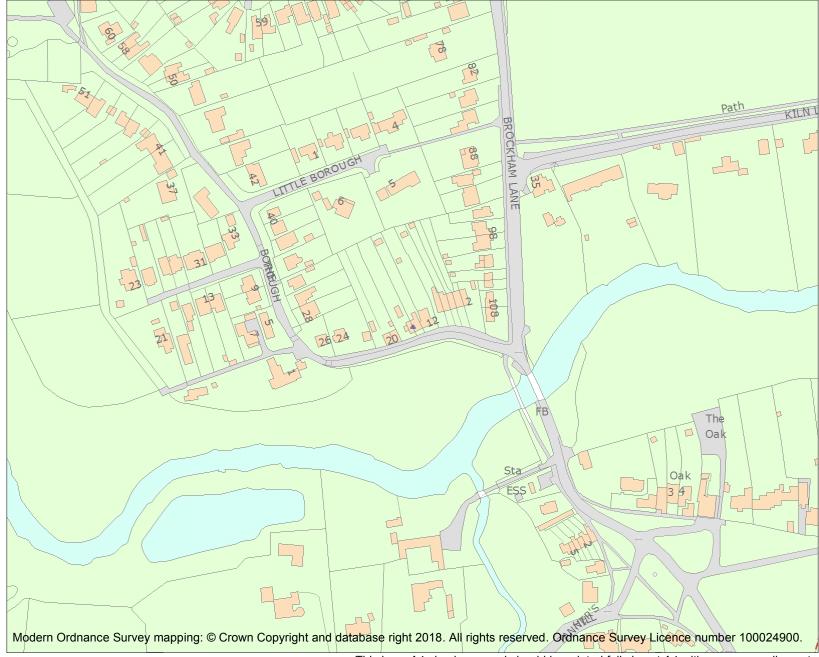

| Heritage Category: |                                                             |  |
|--------------------|-------------------------------------------------------------|--|
|                    | Listing                                                     |  |
| ry No :            | 1028909                                                     |  |
|                    | II                                                          |  |
| Surrey             |                                                             |  |
| Mole Valley        |                                                             |  |
| Brockham           |                                                             |  |
|                    |                                                             |  |
|                    | e Category:<br>ry No :<br>Surrey<br>Mole Valley<br>Brockham |  |

For all entries pre-dating 4 April 2011 maps and national grid references do not form part of the official record of a listed building. In such cases the map here and the national grid reference are generated from the list entry in the official record and added later to aid identification of the principal listed building or buildings.

For all list entries made on or after 4 April 2011 the map here and the national grid reference do form part of the official record. In such cases the map and the national grid reference are to aid identification of the principal listed building or buildings only and must be read in conjunction with other information in the record.

Any object or structure fixed to the principal building or buildings and any object or structure within the curtilage of the building, which, although not fixed to the building, forms part of the land and has done so since before 1st July, 1948 is by law to be treated as part of the listed building.

This map was delivered electronically and when printed may not be to scale and may be subject to distortions.

| List Entry NGR: | TQ 19510 49724 |
|-----------------|----------------|
| Map Scale:      | 1:2500         |
| Print Date:     | 6 May 2024     |

HistoricEngland.org.uk

Name: BURNSIDE