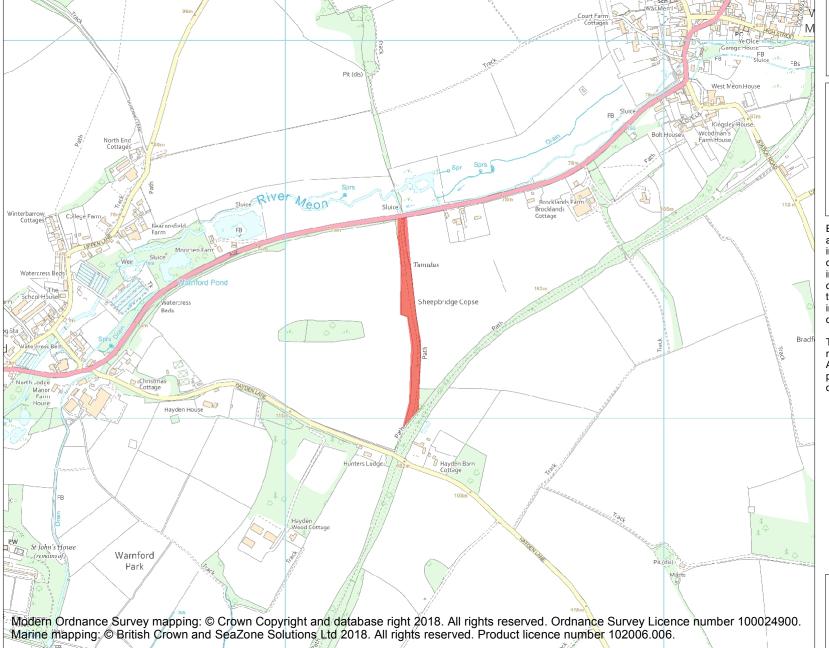

This is an A4 sized map and should be printed full size at A4 with no page scaling set.

Name: Boundary earthwork and barrow at Sheepbridge

Heritage Category:

Scheduling

List Entry No:

1003562

County: Hampshire

**List Entry NGR:** SU 63327 23022

**Map Scale:** 1:10000

Print Date: 2 May 2024

HistoricEngland.org.uk