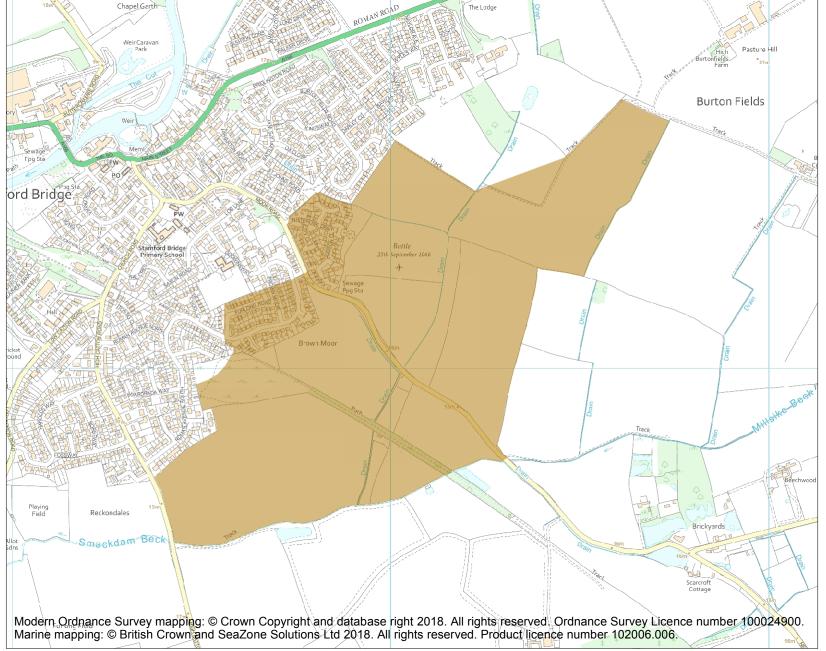

This is an A4 sized map and should be printed full size at A4 with no page scaling set.

Name: Battle of Stamford Bridge 1066

Heritage Category:

Battlefield

List Entry No :

1000035

County:

District: East Riding of Yorkshire

Parish: Stamford Bridge

Each official record of a registered battlefield contains a map. The map here has been translated from the official map and that process may have introduced inaccuracies. Copies of maps that form part of the official record can be obtained from Historic England.

This map was delivered electronically and when printed may not be to scale and may be subject to distortions. The map and grid references are for identification purposes only and must be read in conjunction with other information in the record.

**List Entry NGR:** SE 72057 55125

**Map Scale:** 1:10000

Print Date: 28 April 2024