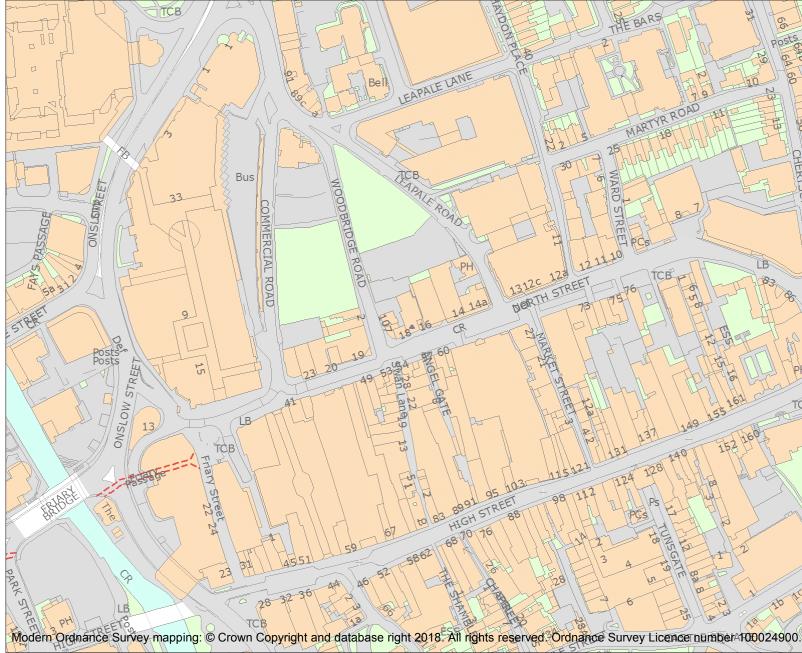

Heritage Category: Listing List Entry No : 1029242 Grade: Ш County: Surrey District: Guildford Parish: Non Civil Parish

640

50

CHERTSEY

S TREE

PP

TCB

60

For all entries pre-dating 4 April 2011 maps and national grid references do not form part of the official record of a listed building. In such cases the map here and the national grid reference are generated from the list entry in the official record and added later to aid identification of the principal listed building or buildings.

For all list entries made on or after 4 April 2011 the map here and the national grid reference do form part of the official record. In such cases the map and the national grid reference are to aid identification of the principal listed building or buildings only and must be read in conjunction with other information in the record.

Any object or structure fixed to the principal building or buildings and any object or structure within the curtilage of the building, which, although not fixed to the building, forms part of the land and has done so since before 1st July, 1948 is by law to be treated as part of the listed building.

This map was delivered electronically and when printed may not be to scale and may be subject to distortions.

| 5 | List Entry NGR: | SU 99628 49570 |
|---|-----------------|----------------|
|   | Map Scale:      | 1:2500         |
|   | Print Date:     | 2 May 2024     |

Historic England

HistoricEngland.org.uk

Name: 17, NORTH STREET