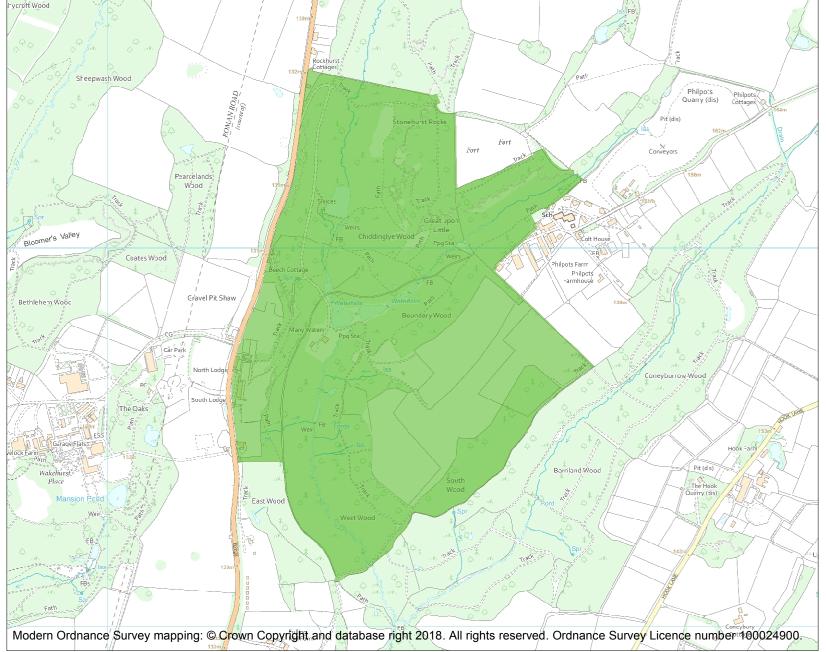

This is an A4 sized map and should be printed full size at A4 with no page scaling set.

Name: STONEHURST

Heritage Category:

Park and Garden

List Entry No :

1000326

Grade:

County: West Sussex

District: Mid Sussex

Parish: West Hoathly, Ardingly

Each official record of a registered garden or other land contains a map. The map here has been translated from the official map and that process may have introduced inaccuracies. Copies of maps that form part of the official record can be obtained from Historic England.

This map was delivered electronically and when printed may not be to scale and may be subject to distortions. The map and grid references are for identification purposes only and must be read in conjunction with other information in the record.

**List Entry NGR:** TQ 34807 31857

**Map Scale:** 1:10000

Print Date: 27 April 2024

HistoricEngland.org.uk