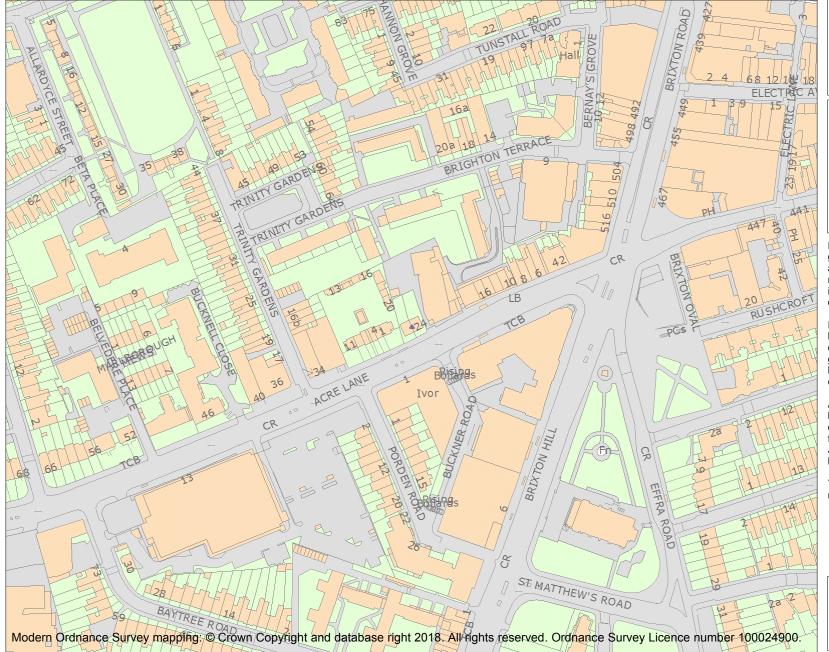

This is an A4 sized map and should be printed full size at A4 with no page scaling set.

Name: 24 AND 26, ACRE LANE SW2

Heritage Category:

Listing

**List Entry No**: 1080557

Grade:

County: Greater London Authority

This map was delivered electronically and when printed may not be to scale and may be subject to distortions.

**List Entry NGR:** TQ 30862 75224

**Map Scale:** 1:2500

Print Date: 28 April 2024

HistoricEngland.org.uk