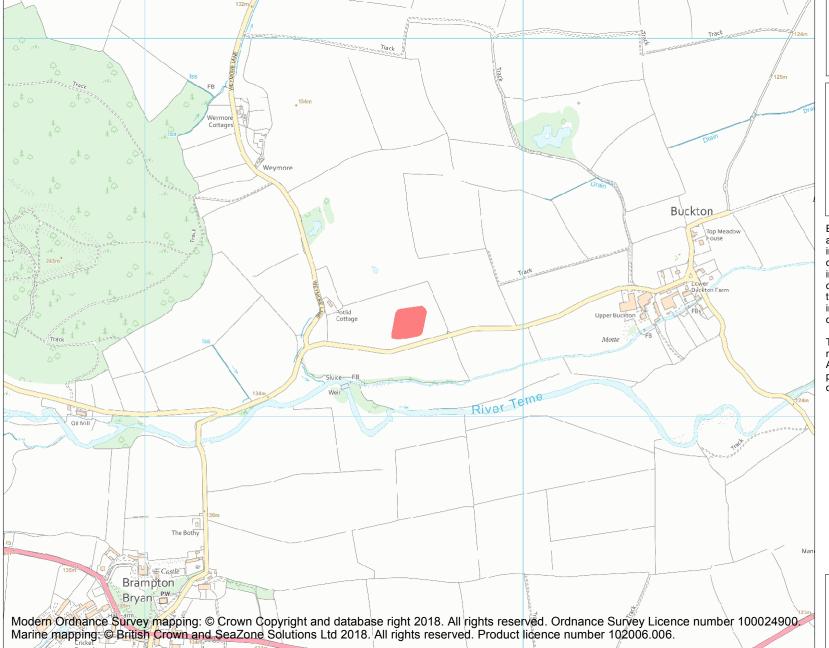

This is an A4 sized map and should be printed full size at A4 with no page scaling set.

Name: Settlement W of Buckton

**Heritage Category:** 

Scheduling

List Entry No:

1003594

County:

District: County of Herefordshire

Parish: Buckton and Coxall

Each official record of a scheduled monument contains a map. New entries on the schedule from 1988 onwards include a digitally created map which forms part of the official record. For entries created in the years up to and including 1987 a hand-drawn map forms part of the official record. The map here has been translated from the official map and that process may have introduced inaccuracies. Copies of maps that form part of the official record can be obtained from Historic England.

This map was delivered electronically and when printed may not be to scale and may be subject to distortions. All maps and grid references are for identification purposes only and must be read in conjunction with other information in the record.

**List Entry NGR:** SO 37698 73249

**Map Scale:** 1:10000

Print Date: 19 April 2024