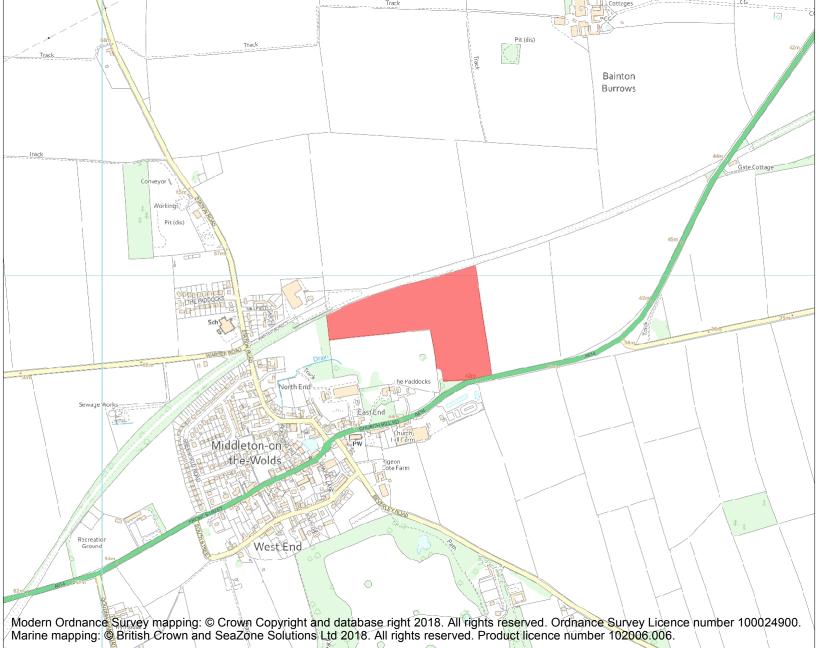

This is an A4 sized map and should be printed full size at A4 with no page scaling set.

Name: Iron Age barrow group NE of Middleton on the Wolds

Heritage Category:

Scheduling

1003597

List Entry No :

County:

**List Entry NGR:** SE 94812 49916

**Map Scale:** 1:10000

Print Date: 2 May 2024

HistoricEngland.org.uk