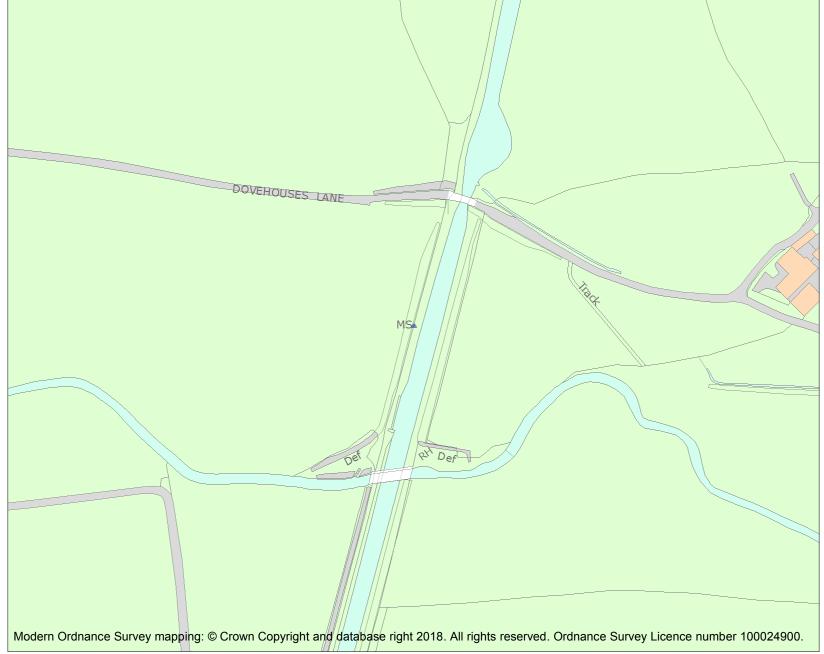

This is an A4 sized map and should be printed full size at A4 with no page scaling set.

Name: MILESTONE ON KENDAL/LANCASTER CANAL APPROXIMATELY 90 METRES SOUTH OF DOVEHOUSES BRIDGE

Heritage Category:

Listing

This map was delivered electronically and when printed may not be to scale and may be subject to distortions.

**List Entry NGR:** SD 53872 81774

**Map Scale:** 1:2500

Print Date: 5 May 2024

HistoricEngland.org.uk