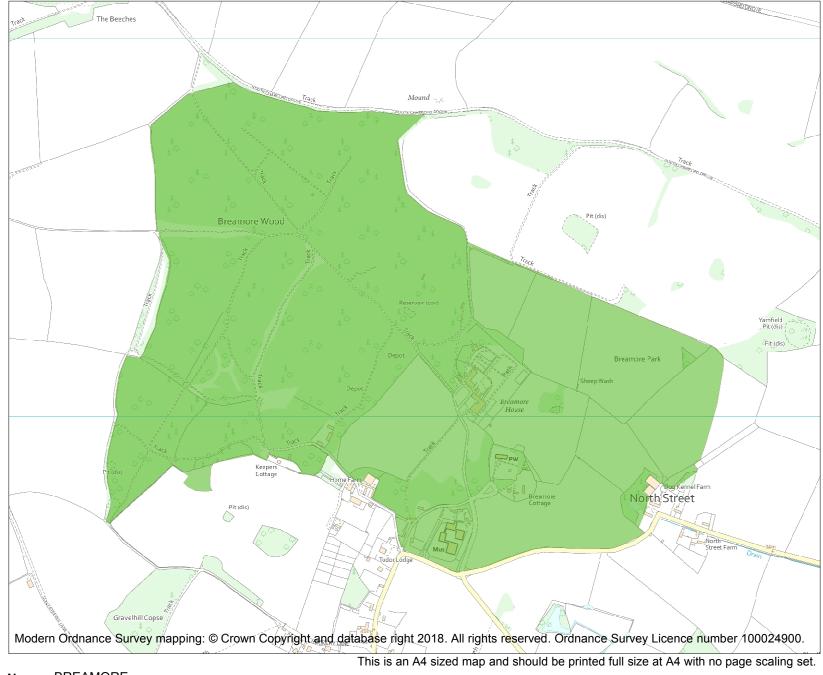

Each official record of a registered garden or other land contains a map. The map here has been translated from the official map and that process may have introduced inaccuracies. Copies of maps that form part of the official record can be obtained from Historic England.

This map was delivered electronically and when printed may not be to scale and may be subject to distortions. The map and grid references are for identification purposes only and must be read in conjunction with other information in the record.

| List Entry NGR: | SU 15099 19105 |
|-----------------|----------------|
| Map Scale:      | 1:10000        |
| Print Date:     | 29 April 2024  |

HistoricEngland.org.uk

Name: BREAMORE