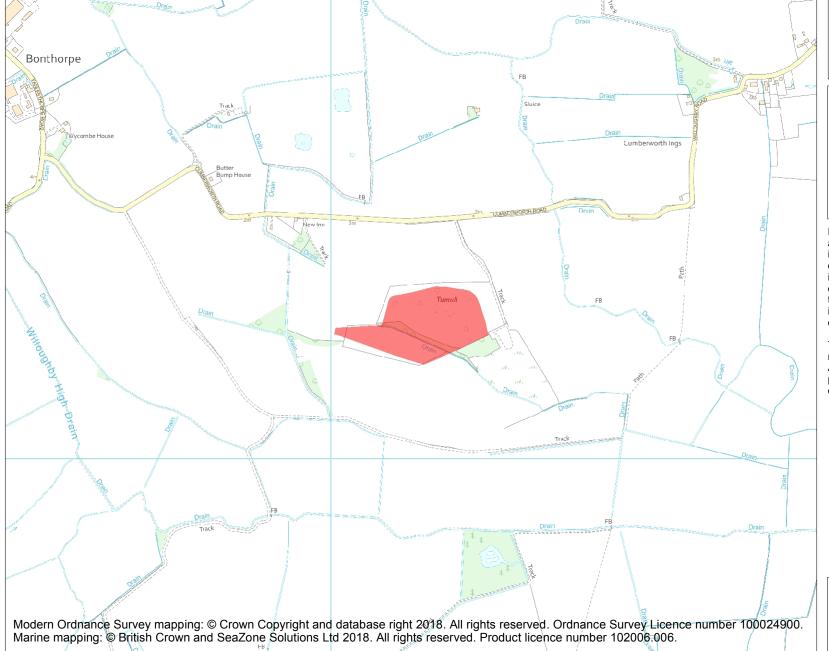

This is an A4 sized map and should be printed full size at A4 with no page scaling set.

**Heritage Category:** 

Scheduling

1003615

**List Entry No:** 

County: Lincolnshire

District: East Lindsey

Parish: Willoughby with Sloothby

Each official record of a scheduled monument contains a map. New entries on the schedule from 1988 onwards include a digitally created map which forms part of the official record. For entries created in the years up to and including 1987 a hand-drawn map forms part of the official record. The map here has been translated from the official map and that process may have introduced inaccuracies. Copies of maps that form part of the official record can be obtained from Historic England.

This map was delivered electronically and when printed may not be to scale and may be subject to distortions. All maps and grid references are for identification purposes only and must be read in conjunction with other information in the record.

**List Entry NGR:** TF 49212 72350

Map Scale: 1:10000

6 May 2024 **Print Date:** 

Name: Butterbump round barrow cemetery