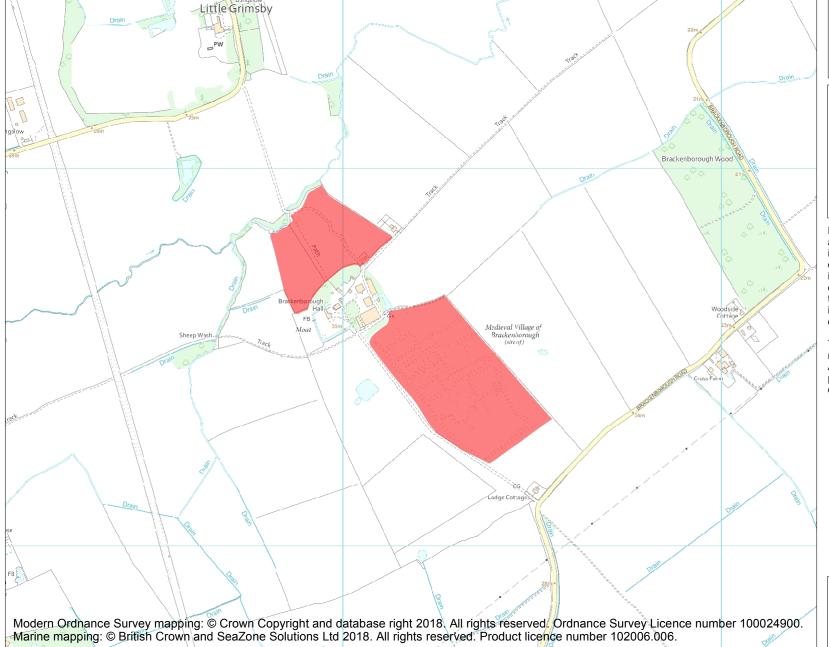

This is an A4 sized map and should be printed full size at A4 with no page scaling set.

Name: Deserted village

Heritage Category:

Scheduling

**List Entry No:** 

1003616

County: Lincolnshire

District: East Lindsey

Parish: Brackenborough with Little

Grimsby

Each official record of a scheduled monument contains a map. New entries on the schedule from 1988 onwards include a digitally created map which forms part of the official record. For entries created in the years up to and including 1987 a hand-drawn map forms part of the official record. The map here has been translated from the official map and that process may have introduced inaccuracies. Copies of maps that form part of the official record can be obtained from Historic England.

This map was delivered electronically and when printed may not be to scale and may be subject to distortions. All maps and grid references are for identification purposes only and must be read in conjunction with other information in the record.

**List Entry NGR:** TF 32968 90819

**Map Scale:** 1:10000

Print Date: 29 April 2024

HistoricEngland.org.uk