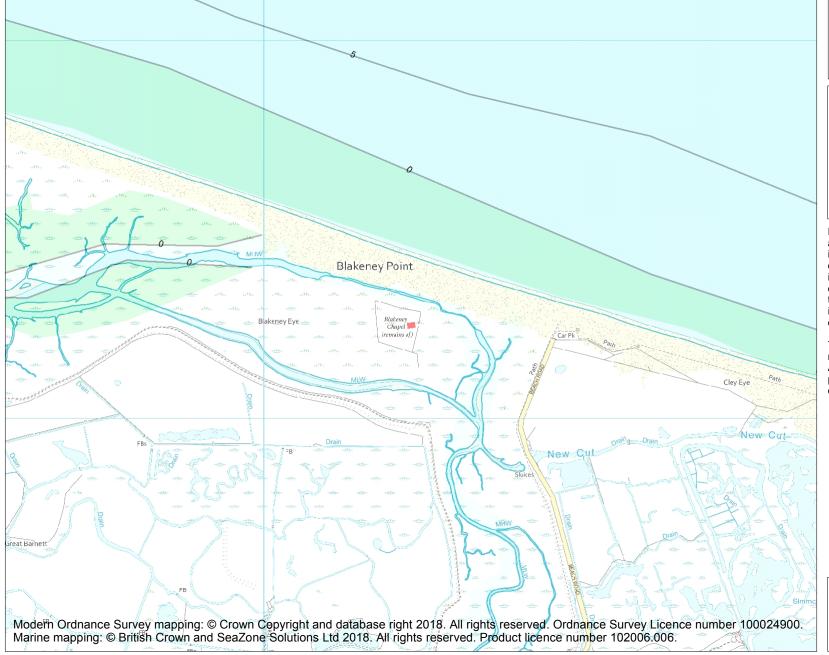

This is an A4 sized map and should be printed full size at A4 with no page scaling set.

Name: Blakeney Chapel, site of

**Heritage Category:** 

Scheduling

**List Entry No**: 1003622

County: Norfolk

District: North Norfolk

Parish: Cley Next the Sea

Each official record of a scheduled monument contains a map. New entries on the schedule from 1988 onwards include a digitally created map which forms part of the official record. For entries created in the years up to and including 1987 a hand-drawn map forms part of the official record. The map here has been translated from the official map and that process may have introduced inaccuracies. Copies of maps that form part of the official record can be obtained from Historic England.

This map was delivered electronically and when printed may not be to scale and may be subject to distortions. All maps and grid references are for identification purposes only and must be read in conjunction with other information in the record.

**List Entry NGR:** TG 04389 45247

**Map Scale:** 1:10000

Print Date: 4 May 2024

HistoricEngland.org.uk