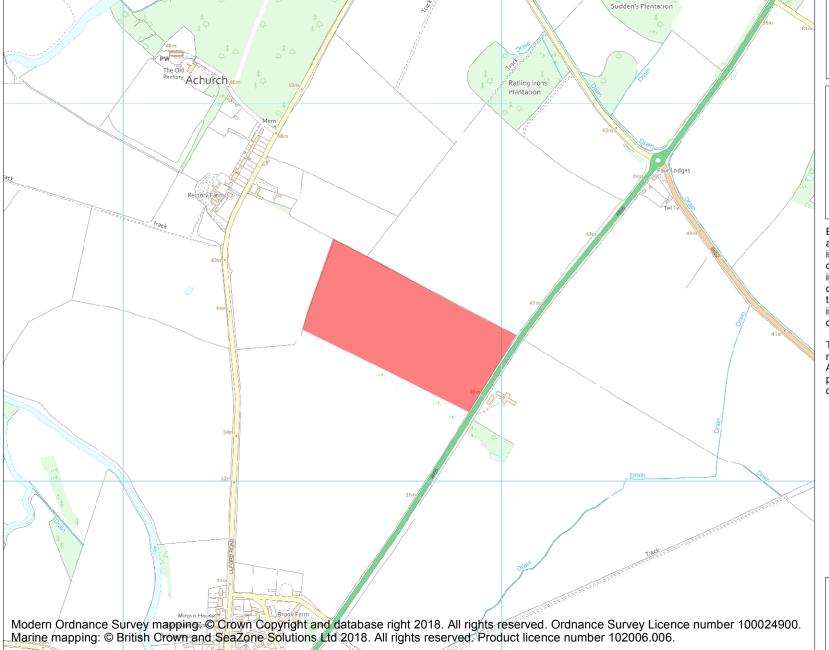

Name: Group of enclosures S of Ratling Irons Plantation

This is an A4 sized map and should be printed full size at A4 with no page scaling set.

**Heritage Category:** 

Scheduling

List Entry No:

1003625

County:

District: North Northamptonshire

Parish: Thorpe Achurch

Each official record of a scheduled monument contains a map. New entries on the schedule from 1988 onwards include a digitally created map which forms part of the official record. For entries created in the years up to and including 1987 a hand-drawn map forms part of the official record. The map here has been translated from the official map and that process may have introduced inaccuracies. Copies of maps that form part of the official record can be obtained from Historic England.

This map was delivered electronically and when printed may not be to scale and may be subject to distortions. All maps and grid references are for identification purposes only and must be read in conjunction with other information in the record.

**List Entry NGR**: TL 02755 82400

**Map Scale:** 1:10000

Print Date: 2 May 2024