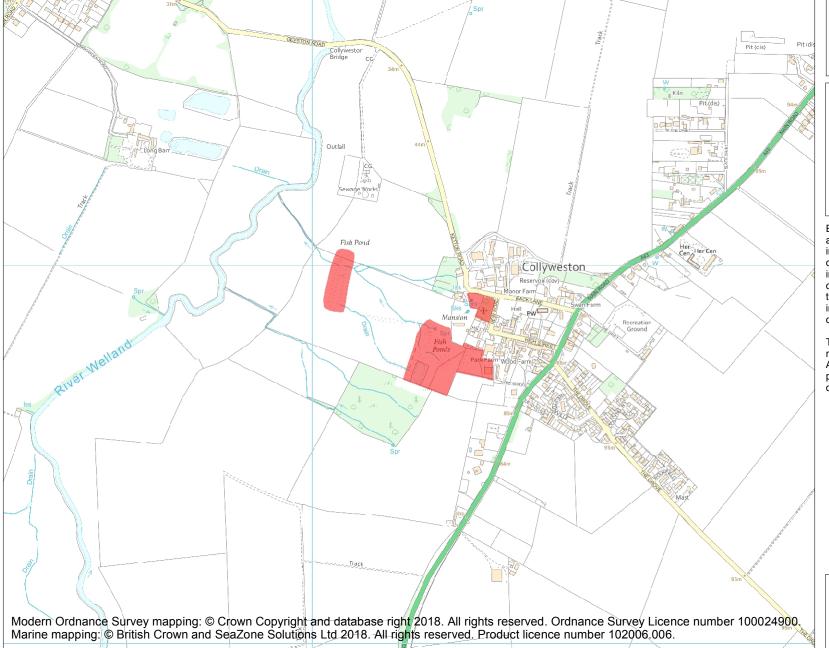

This is an A4 sized map and should be printed full size at A4 with no page scaling set.

Name: Site of manor house and gardens

Heritage Category:

Scheduling

1003632

List Entry No:

County:

District: North Northamptonshire

Parish: Collyweston

Each official record of a scheduled monument contains a map. New entries on the schedule from 1988 onwards include a digitally created map which forms part of the official record. For entries created in the years up to and including 1987 a hand-drawn map forms part of the official record. The map here has been translated from the official map and that process may have introduced inaccuracies. Copies of maps that form part of the official record can be obtained from Historic England.

**List Entry NGR:** SK 99070 02961

**Map Scale:** 1:10000

Print Date: 29 April 2024