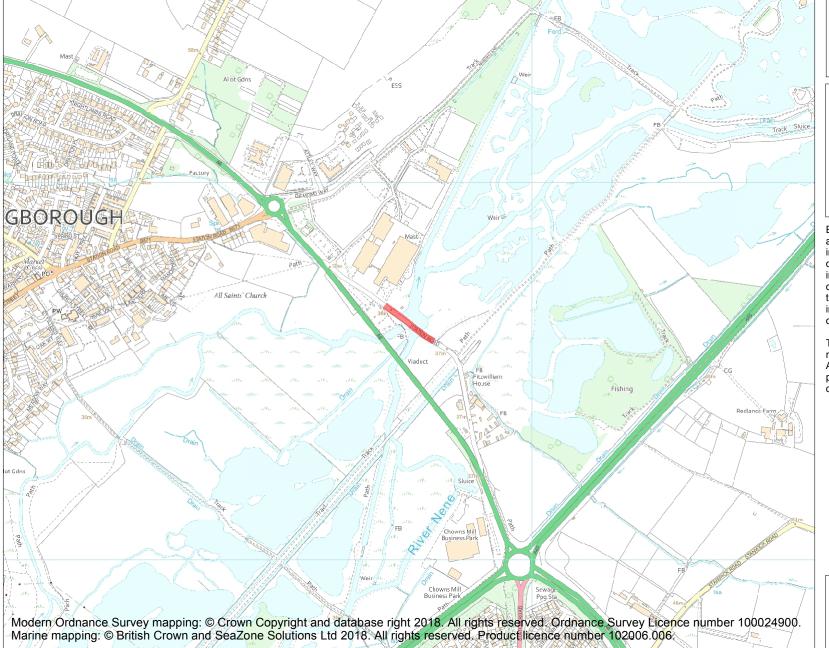

This is an A4 sized map and should be printed full size at A4 with no page scaling set.

Name: Irthlingborough Bridge

Heritage Category:

Scheduling

**List Entry No:** 

1003638

County:

District: North Northamptonshire

Parish: Irthlingborough, Higham Ferrers

Each official record of a scheduled monument contains a map. New entries on the schedule from 1988 onwards include a digitally created map which forms part of the official record. For entries created in the years up to and including 1987 a hand-drawn map forms part of the official record. The map here has been translated from the official map and that process may have introduced inaccuracies. Copies of maps that form part of the official record can be obtained from Historic England.

This map was delivered electronically and when printed may not be to scale and may be subject to distortions. All maps and grid references are for identification purposes only and must be read in conjunction with other information in the record.

**List Entry NGR:** SP 95675 70627

**Map Scale:** 1:10000

Print Date: 2 May 2024