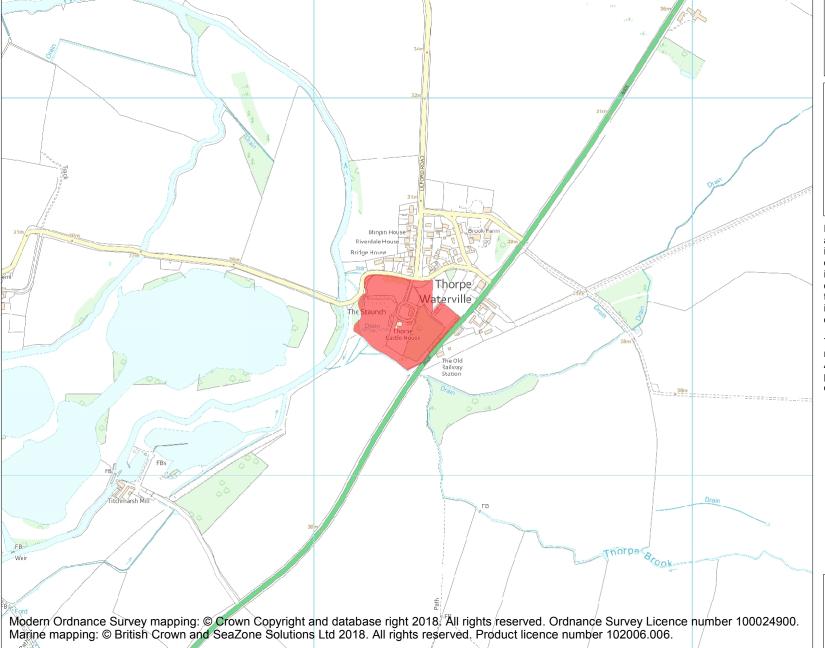

This is an A4 sized map and should be printed full size at A4 with no page scaling set.

Name: Castle earthworks and barn at Thorpe Waterville

Heritage Category:

Scheduling

List Entry No :

1003643

County:

District: North Northamptonshire

Parish: Thorpe Achurch

Each official record of a scheduled monument contains a map. New entries on the schedule from 1988 onwards include a digitally created map which forms part of the official record. For entries created in the years up to and including 1987 a hand-drawn map forms part of the official record. The map here has been translated from the official map and that process may have introduced inaccuracies. Copies of maps that form part of the official record can be obtained from Historic England.

This map was delivered electronically and when printed may not be to scale and may be subject to distortions. All maps and grid references are for identification purposes only and must be read in conjunction with other information in the record.

**List Entry NGR:** TL 02246 81400

Map Scale:

1:10000

Print Date: 27 April 2024