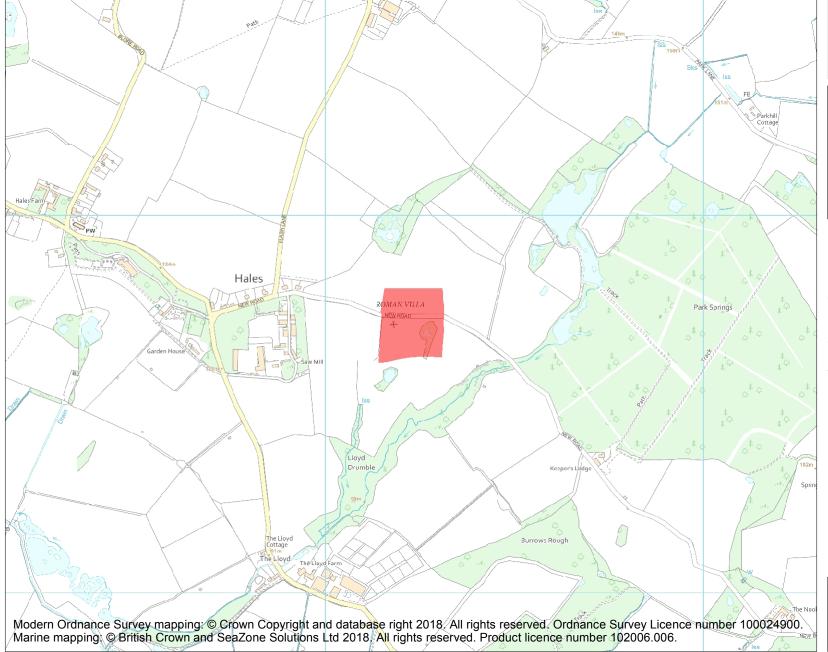

This is an A4 sized map and should be printed full size at A4 with no page scaling set.

Name: Hales Roman Villa

**Heritage Category:** 

Scheduling

**List Entry No:** 

1003652

County: Staffordshire

District: Newcastle-under-Lyme

Parish: Loggerheads

Each official record of a scheduled monument contains a map. New entries on the schedule from 1988 onwards include a digitally created map which forms part of the official record. For entries created in the years up to and including 1987 a hand-drawn map forms part of the official record. The map here has been translated from the official map and that process may have introduced inaccuracies. Copies of maps that form part of the official record can be obtained from Historic England.

This map was delivered electronically and when printed may not be to scale and may be subject to distortions. All maps and grid references are for identification purposes only and must be read in conjunction with other information in the record.

**List Entry NGR:** SJ 72227 33716

**Map Scale:** 1:10000

Print Date: 29 April 2024