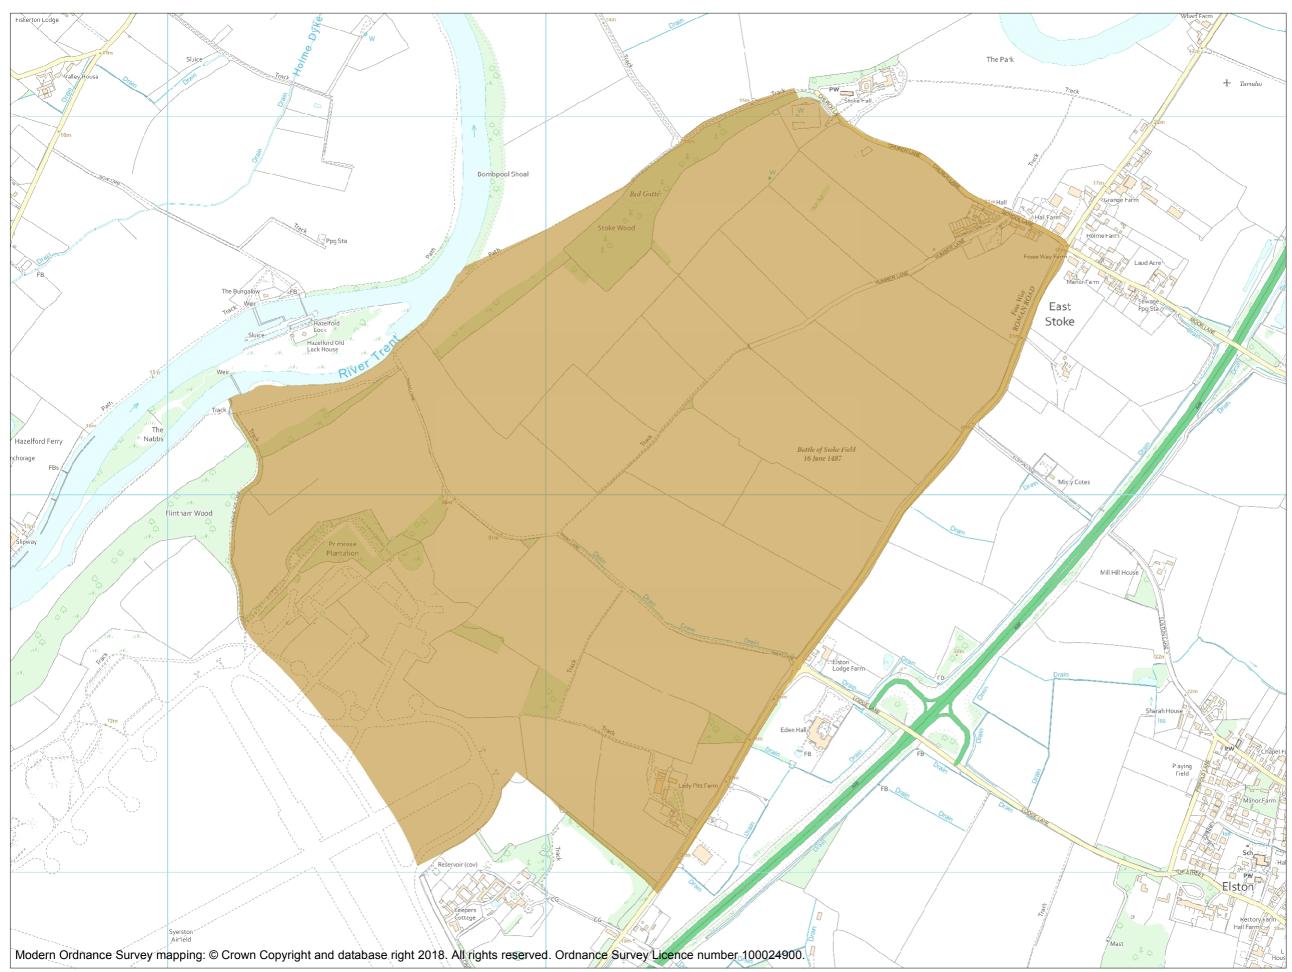

Name: Battle of Stoke (Field) 1487

This is an A3 sized map and should be printed full size at A3 with no page scaling set

## List Entry No:

1000036

County: Nottinghamshire

District: Newark and Sherwood, Rushcliffe

Parish: Elston, East Stoke, Syerston, Flintham

Each official record of a registered battlefield contains a map. The map here has been translated from the official map and that process may have introduced inaccuracies. Copies of maps that form part of the official record can be obtained from Historic England.

This map was delivered electronically and when printed may not be to scale and may be subject to distortions. The map and grid references are for identification purposes only and must be read in conjunction with other information in the record.

List Entry NGR: SK 74272 48920 Map Scale: 1:10000 27 April 2024 Print Date:

Historic England

HistoricEngland.org.uk