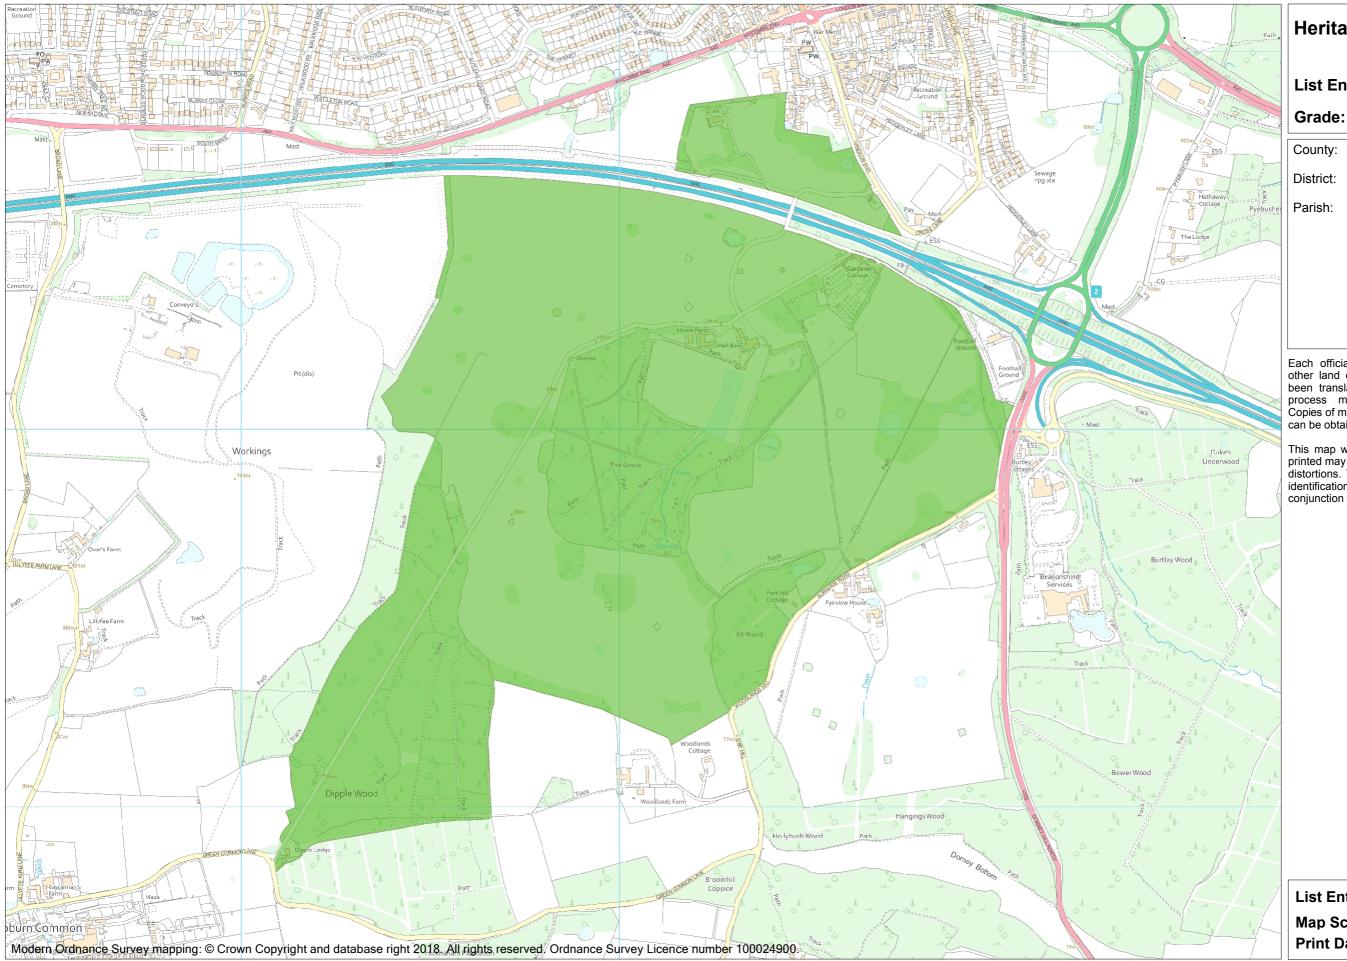

**Heritage Category:** 

Park and Garden

**List Entry No:** 1000334

District: Buckinghamshire

Parish: Beaconsfield

Each official record of a registered garden or other land contains a map. The map here has been translated from the official map and that process may have introduced inaccuracies.
Copies of maps that form part of the official record can be obtained from Historic England.

This map was delivered electronically and when printed may not be to scale and may be subject to distortions. The map and grid references are for identification purposes only and must be read in conjunction with other information in the record.

List Entry NGR: SU9360189207

1:10000 Map Scale: 29 April 2024 **Print Date:** 

This is an A3 sized map and should be printed full size at A3 with no page scaling set

Name: HALL BARN

HistoricEngland.org.uk