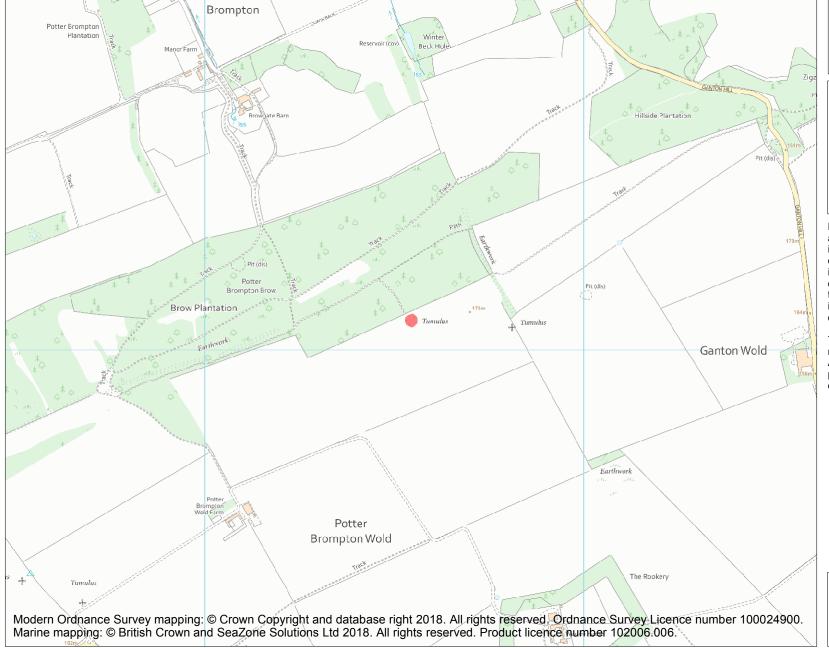

This is an A4 sized map and should be printed full size at A4 with no page scaling set.

Name: Round barrow 700yds (640m) NE of Brompton Wold Farm

Heritage Category:

Scheduling

1003688

List Entry No :

County: North Yorkshire

District: Ryedale

Parish: Ganton

Each official record of a scheduled monument contains a map. New entries on the schedule from 1988 onwards include a digitally created map which forms part of the official record. For entries created in the years up to and including 1987 a hand-drawn map forms part of the official record. The map here has been translated from the official map and that process may have introduced inaccuracies. Copies of maps that form part of the official record can be obtained from Historic England.

This map was delivered electronically and when printed may not be to scale and may be subject to distortions. All maps and grid references are for identification purposes only and must be read in conjunction with other information in the record.

**List Entry NGR:** SE 98544 76079

**Map Scale:** 1:10000

Print Date: 30 April 2024