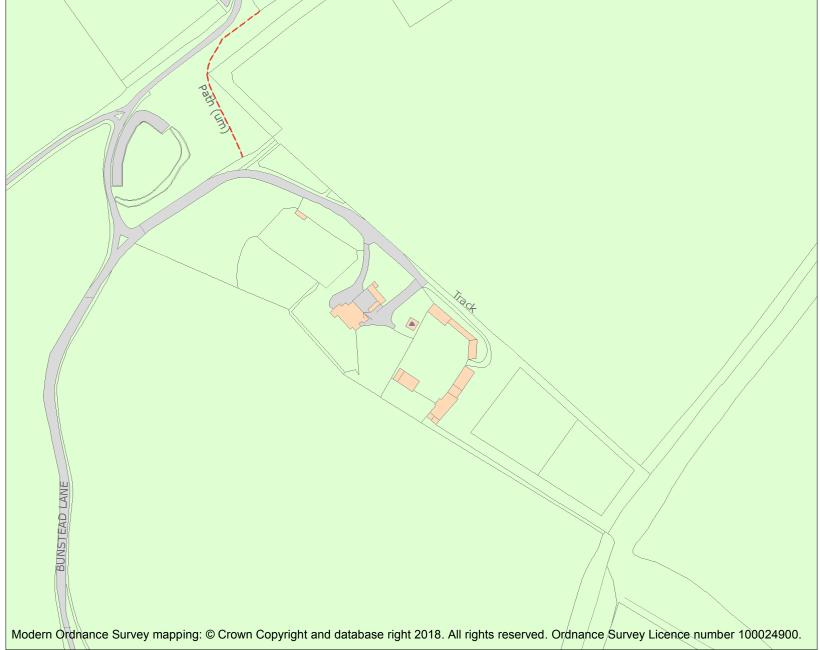

This is an A4 sized map and should be printed full size at A4 with no page scaling set.

Name: GRANARY 20 METRES SOUTH EAST OF SHAWLANDS FARMHOUSE

Heritage Category:

Listing

1095805

List Entry No :

Grade:

County: Hampshire

This map was delivered electronically and when printed may not be to scale and may be subject to distortions.

**List Entry NGR:** SU 43774 25400

**Map Scale:** 1:2500

Print Date: 2 May 2024

HistoricEngland.org.uk