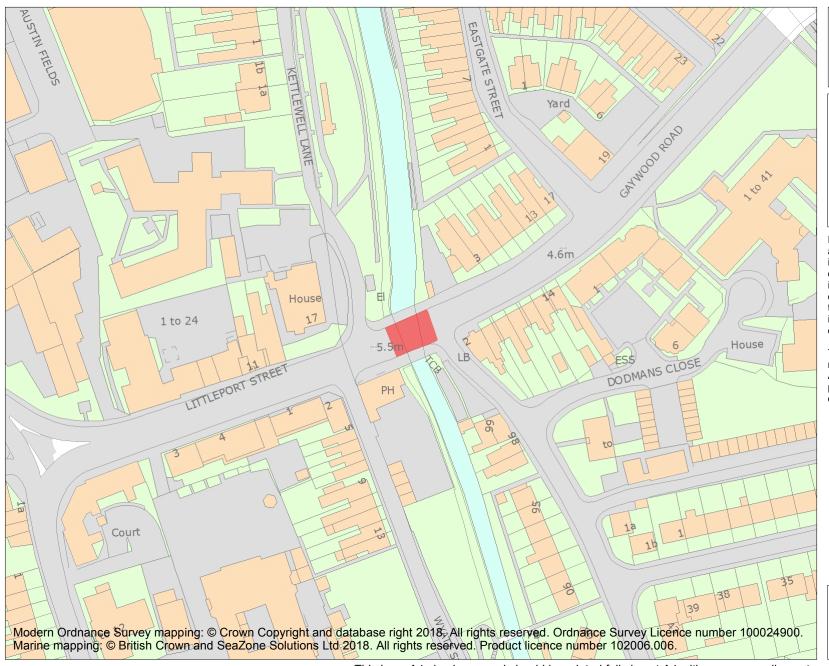

Name: Littleport Street Bridge

This is an A4 sized map and should be printed full size at A4 with no page scaling set.

Heritage Category:

Scheduling

List Entry No :

1003697

County: Norfolk

District: King's Lynn and West Norfolk

Parish: Non Civil Parish

Each official record of a scheduled monument contains a map. New entries on the schedule from 1988 onwards include a digitally created map which forms part of the official record. For entries created in the years up to and including 1987 a hand-drawn map forms part of the official record. The map here has been translated from the official map and that process may have introduced inaccuracies. Copies of maps that form part of the official record can be obtained from Historic England.

This map was delivered electronically and when printed may not be to scale and may be subject to distortions. All maps and grid references are for identification purposes only and must be read in conjunction with other information in the record.

**List Entry NGR:** TF 62355 20368

**Map Scale:** 1:1250

Print Date: 30 April 2024

HistoricEngland.org.uk