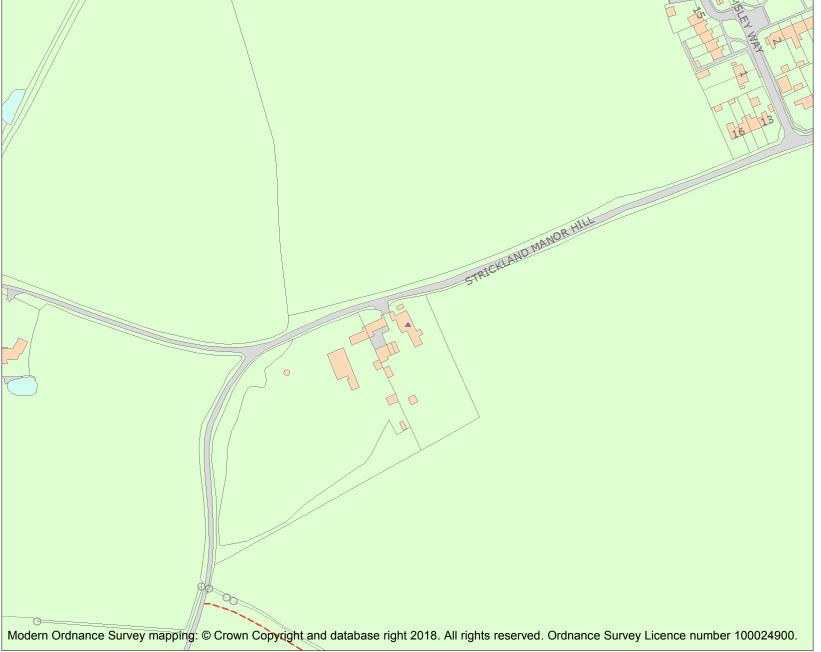

This is an A4 sized map and should be printed full size at A4 with no page scaling set.

Name: STRICKLAND MANOR FARMHOUSE

Heritage Category:

Listing

List Entry No :

1030595

Grade:

County: Suffolk

District: East Suffolk

Parish: Yoxford

For all entries pre-dating 4 April 2011 maps and national grid references do not form part of the official record of a listed building. In such cases the map here and the national grid reference are generated from the list entry in the official record and added later to aid identification of the principal listed building or buildings.

For all list entries made on or after 4 April 2011 the map here and the national grid reference do form part of the official record. In such cases the map and the national grid reference are to aid identification of the principal listed building or buildings only and must be read in conjunction with other information in the record.

Any object or structure fixed to the principal building or buildings and any object or structure within the curtilage of the building, which, although not fixed to the building, forms part of the land and has done so since before 1st July, 1948 is by law to be treated as part of the listed building.

This map was delivered electronically and when printed may not be to scale and may be subject to distortions.

**List Entry NGR:** TM 38462 69177

**Map Scale:** 1:2500

Print Date: 3 May 2024

HistoricEngland.org.uk