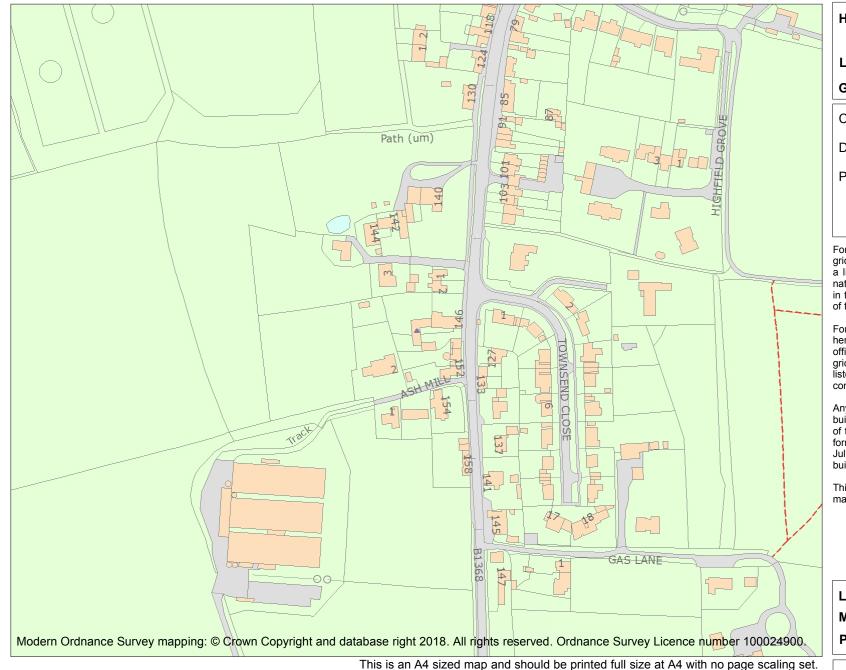

For all entries pre-dating 4 April 2011 maps and national grid references do not form part of the official record of a listed building. In such cases the map here and the national grid reference are generated from the list entry in the official record and added later to aid identification of the principal listed building or buildings.

For all list entries made on or after 4 April 2011 the map here and the national grid reference do form part of the official record. In such cases the map and the national grid reference are to aid identification of the principal listed building or buildings only and must be read in conjunction with other information in the record.

Any object or structure fixed to the principal building or buildings and any object or structure within the curtilage of the building, which, although not fixed to the building, forms part of the land and has done so since before 1st July, 1948 is by law to be treated as part of the listed building.

This map was delivered electronically and when printed may not be to scale and may be subject to distortions.

| List Entry NGR: | TL 38322 35170 |
|-----------------|----------------|
| Map Scale:      | 1:2500         |
| Print Date:     | 3 May 2024     |