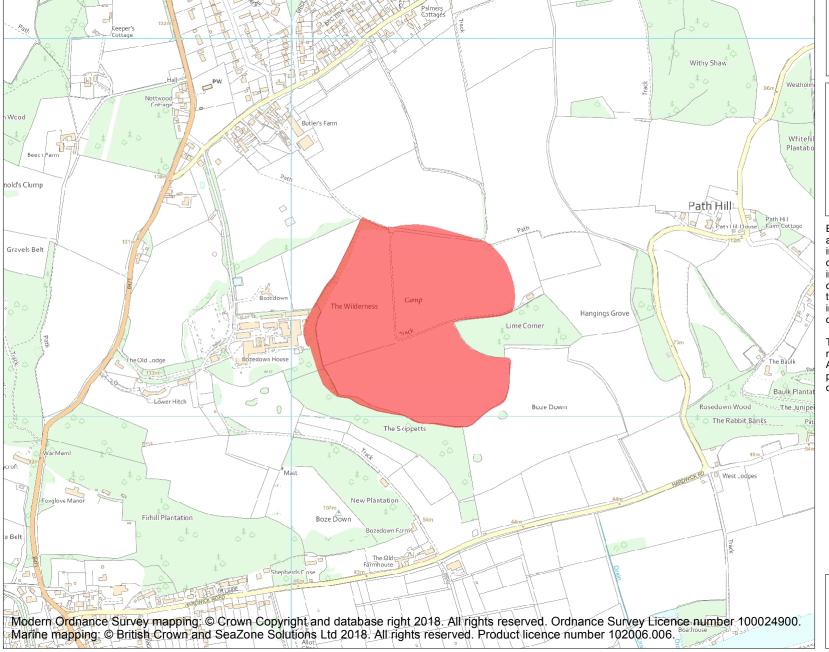

This is an A4 sized map and should be printed full size at A4 with no page scaling set.

Name: Camp on Bozedown

**Heritage Category:** 

Scheduling

**List Entry No:** 

1003704

County: Oxfordshire

District: South Oxfordshire

Parish: Whitchurch-on-Thames, Goring

Heath

Each official record of a scheduled monument contains a map. New entries on the schedule from 1988 onwards include a digitally created map which forms part of the official record. For entries created in the years up to and including 1987 a hand-drawn map forms part of the official record. The map here has been translated from the official map and that process may have introduced inaccuracies. Copies of maps that form part of the official record can be obtained from Historic England.

This map was delivered electronically and when printed may not be to scale and may be subject to distortions. All maps and grid references are for identification purposes only and must be read in conjunction with other information in the record.

**List Entry NGR:** SU 64312 78252

**Map Scale:** 1:10000

Print Date: 29 April 2024