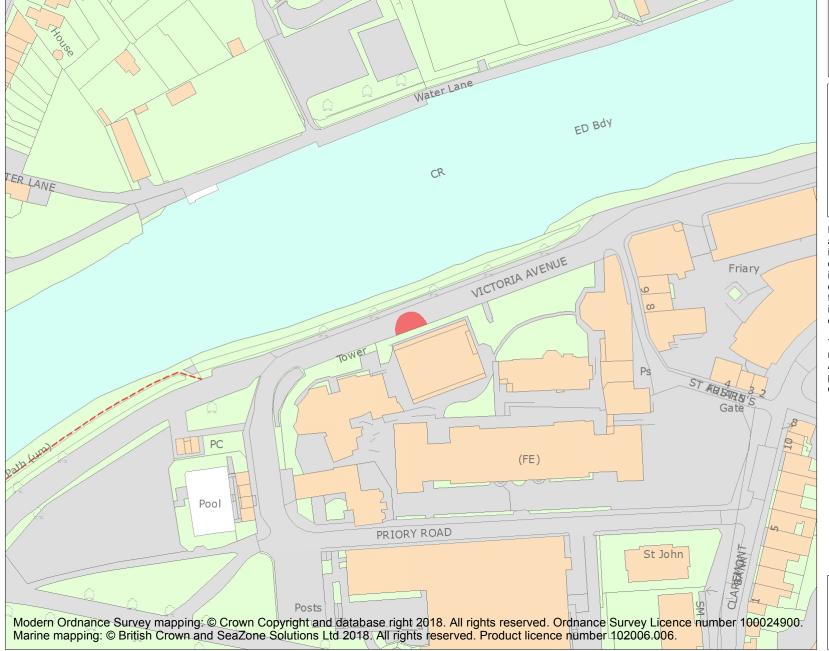

This is an A4 sized map and should be printed full size at A4 with no page scaling set.

Name: Remains of tower in Victoria Avenue

Heritage Category:

Scheduling

**List Entry No:** 

1003714

County:

District: Shropshire

Parish: Shrewsbury

Each official record of a scheduled monument contains a map. New entries on the schedule from 1988 onwards include a digitally created map which forms part of the official record. For entries created in the years up to and including 1987 a hand-drawn map forms part of the official record. The map here has been translated from the official map and that process may have introduced inaccuracies. Copies of maps that form part of the official record can be obtained from Historic England.

This map was delivered electronically and when printed may not be to scale and may be subject to distortions. All maps and grid references are for identification purposes only and must be read in conjunction with other information in the record.

**List Entry NGR:** SJ 48702 12665

**Map Scale:** 1:1250

Print Date: 29 April 2024