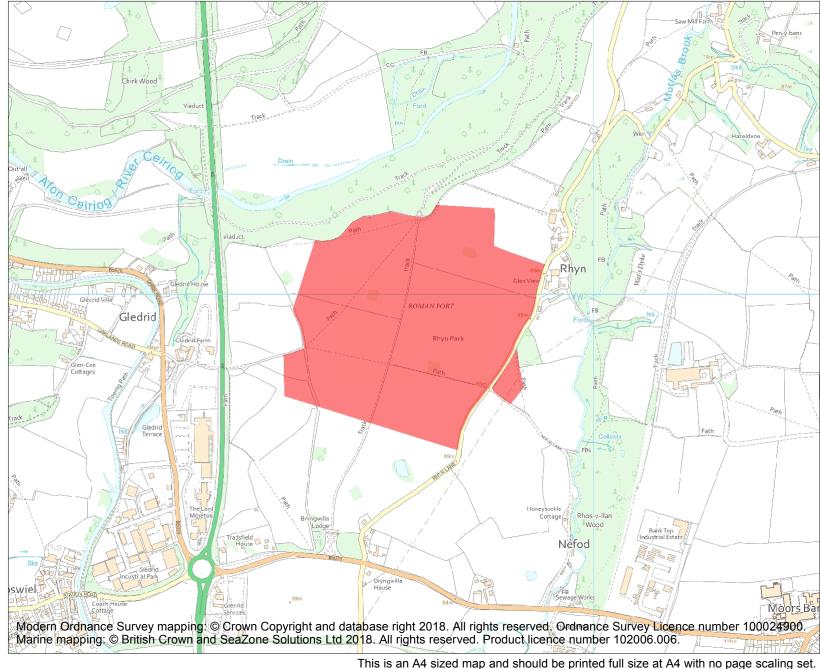

Heritage Category:SchedulingList Entry No :1003716County:1003716District:ShropshireParish:St. Martin's

Each official record of a scheduled monument contains a map. New entries on the schedule from 1988 onwards include a digitally created map which forms part of the official record. For entries created in the years up to and including 1987 a hand-drawn map forms part of the official record. The map here has been translated from the official map and that process may have introduced inaccuracies. Copies of maps that form part of the official record can be obtained from Historic England.

|   | Print Date:     | 25 April 2024  |
|---|-----------------|----------------|
| ľ | Map Scale:      | 1:10000        |
|   | List Entry NGR: | SJ 30526 36916 |

Name: Roman military site at Rhyn Park