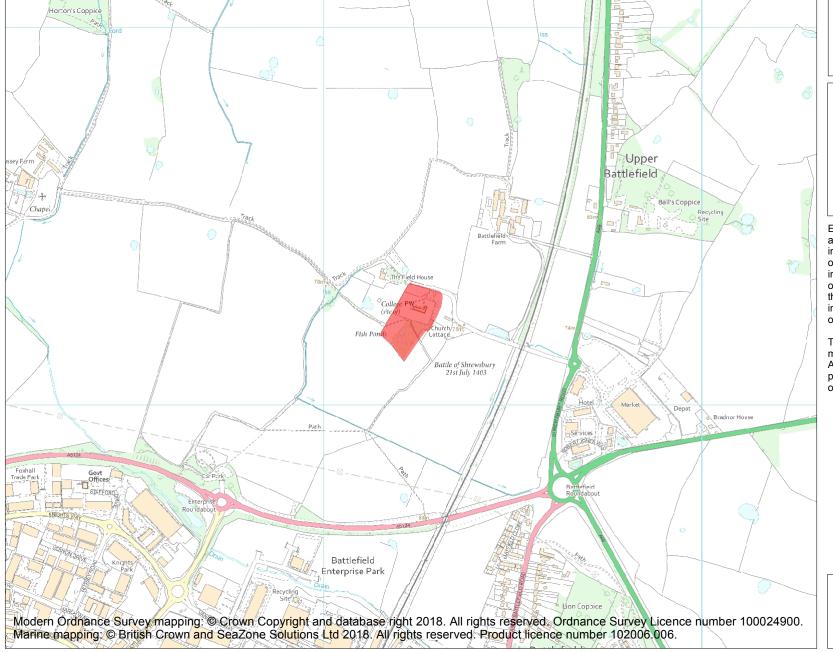

This is an A4 sized map and should be printed full size at A4 with no page scaling set.

Name: College of St Mary Magdalene at Battlefield

Heritage Category:

Scheduling

**List Entry No:** 

1003717

County:

District: Shropshire

**List Entry NGR:** SJ 51231 17233

**Map Scale:** 1:10000

Print Date: 27 April 2024