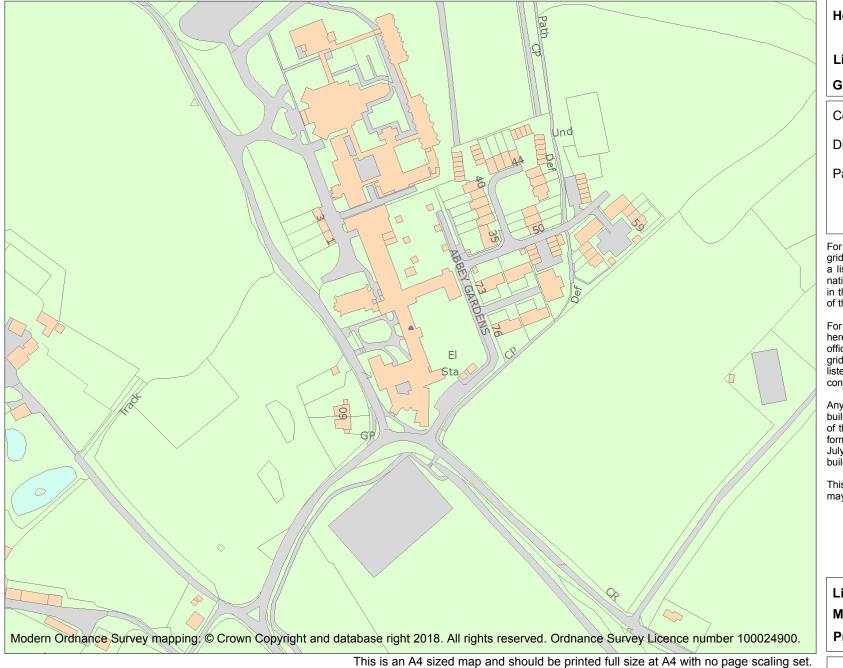

For all entries pre-dating 4 April 2011 maps and national grid references do not form part of the official record of a listed building. In such cases the map here and the national grid reference are generated from the list entry in the official record and added later to aid identification of the principal listed building or buildings.

For all list entries made on or after 4 April 2011 the map here and the national grid reference do form part of the official record. In such cases the map and the national grid reference are to aid identification of the principal listed building or buildings only and must be read in conjunction with other information in the record.

Any object or structure fixed to the principal building or buildings and any object or structure within the curtilage of the building, which, although not fixed to the building, forms part of the land and has done so since before 1st July, 1948 is by law to be treated as part of the listed building.

This map was delivered electronically and when printed may not be to scale and may be subject to distortions.

| List Entry NGR: | SU 57740 68066 |
|-----------------|----------------|
| Map Scale:      | 1:2500         |
| Print Date:     | 14 May 2024    |