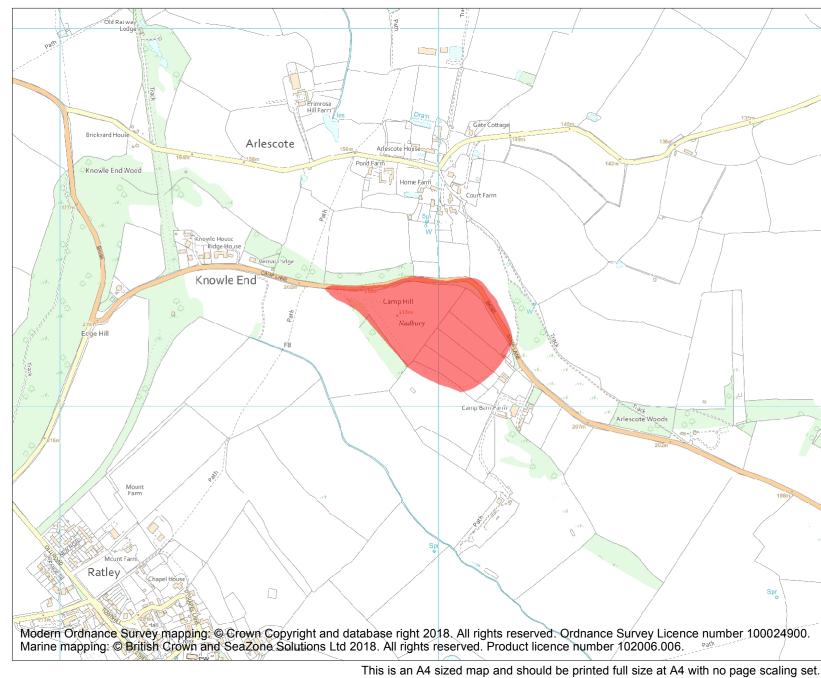

Each official record of a scheduled monument contains a map. New entries on the schedule from 1988 onwards include a digitally created map which forms part of the official record. For entries created in the years up to and including 1987 a hand-drawn map forms part of the official record. The map here has been translated from the official map and that process may have introduced inaccuracies. Copies of maps that form part of the official record can be obtained from Historic England.

This map was delivered electronically and when printed may not be to scale and may be subject to distortions. All maps and grid references are for identification purposes only and must be read in conjunction with other information in the record.

| List Entry NGR: | SP 38946 48215 |
|-----------------|----------------|
| Map Scale:      | 1:10000        |
| Print Date:     | 3 May 2024     |

Name: Nadbury Camp