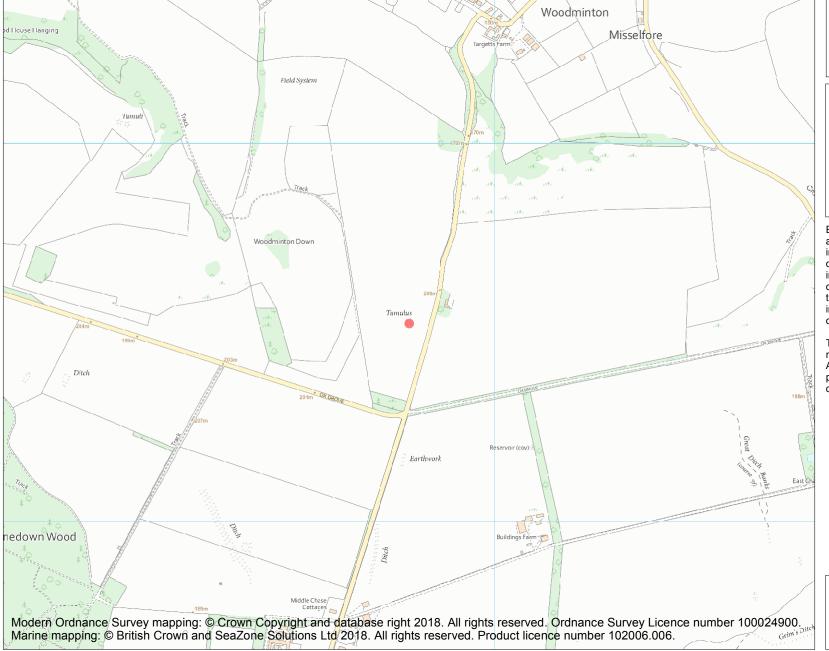

This is an A4 sized map and should be printed full size at A4 with no page scaling set.

Name: Woodminton Down round barrow

Heritage Category:

Scheduling

List Entry No:

1003729

County:

District: Wiltshire

Parish: Bowerchalke

Each official record of a scheduled monument contains a map. New entries on the schedule from 1988 onwards include a digitally created map which forms part of the official record. For entries created in the years up to and including 1987 a hand-drawn map forms part of the official record. The map here has been translated from the official map and that process may have introduced inaccuracies. Copies of maps that form part of the official record can be obtained from Historic England.

This map was delivered electronically and when printed may not be to scale and may be subject to distortions. All maps and grid references are for identification purposes only and must be read in conjunction with other information in the record.

**List Entry NGR:** SU 00775 21524

**Map Scale:** 1:10000

Print Date: 4 May 2024

HistoricEngland.org.uk