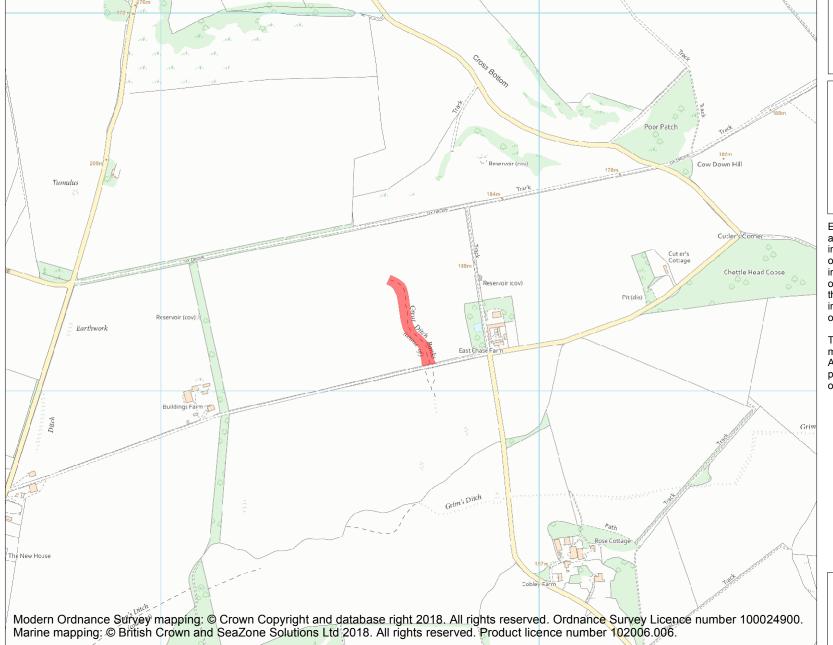

This is an A4 sized map and should be printed full size at A4 with no page scaling set.

Name: Great Ditch banks

Heritage Category:

Scheduling

1003733

List Entry No :

County:

District: Wiltshire

Parish: Bowerchalke

Each official record of a scheduled monument contains a map. New entries on the schedule from 1988 onwards include a digitally created map which forms part of the official record. For entries created in the years up to and including 1987 a hand-drawn map forms part of the official record. The map here has been translated from the official map and that process may have introduced inaccuracies. Copies of maps that form part of the official record can be obtained from Historic England.

This map was delivered electronically and when printed may not be to scale and may be subject to distortions. All maps and grid references are for identification purposes only and must be read in conjunction with other information in the record.

**List Entry NGR:** SU 01661 21167

**Map Scale:** 1:10000

Print Date: 28 April 2024