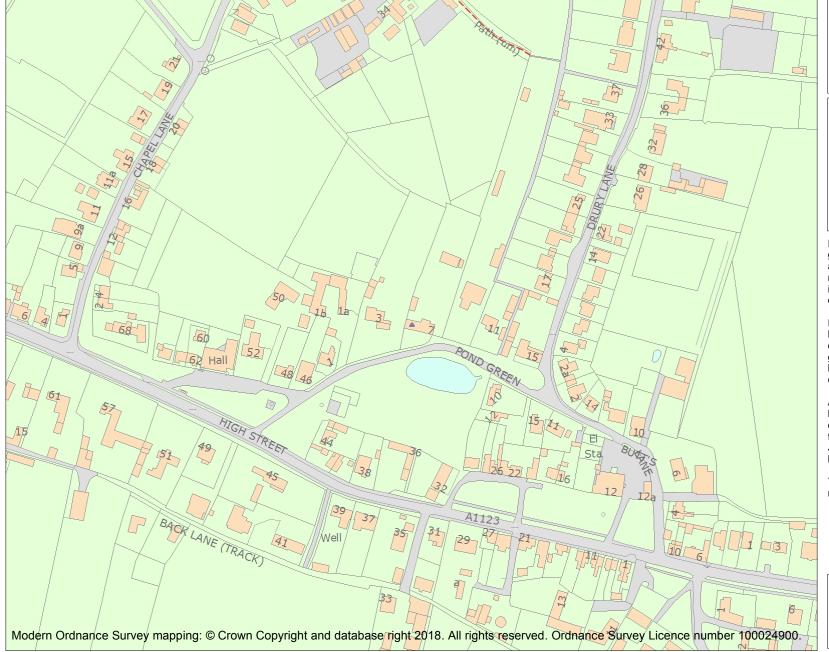

This is an A4 sized map and should be printed full size at A4 with no page scaling set.

Name: 7, POND GREEN

Heritage Category:

Listing

List Entry No: 1126428

Grade:

County: Cambridgeshire

District: East Cambridgeshire

This map was delivered electronically and when printed may not be to scale and may be subject to distortions.

**List Entry NGR:** TL 56992 70773

**Map Scale:** 1:2500

Print Date: 12 May 2024

HistoricEngland.org.uk