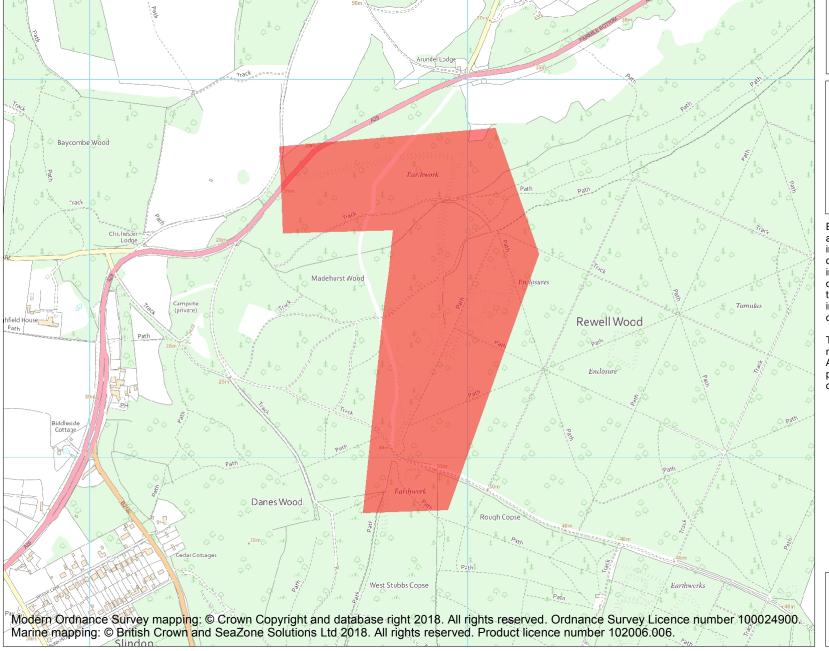

This is an A4 sized map and should be printed full size at A4 with no page scaling set.

Name: Madehurst Wood earthworks

Heritage Category:

Scheduling

**List Entry No:** 

1003736

County: West Sussex

District: Arun

Parish: Madehurst, Arundel, Walberton,

Slindon

Each official record of a scheduled monument contains a map. New entries on the schedule from 1988 onwards include a digitally created map which forms part of the official record. For entries created in the years up to and including 1987 a hand-drawn map forms part of the official record. The map here has been translated from the official map and that process may have introduced inaccuracies. Copies of maps that form part of the official record can be obtained from Historic England.

This map was delivered electronically and when printed may not be to scale and may be subject to distortions. All maps and grid references are for identification purposes only and must be read in conjunction with other information in the record.

**List Entry NGR:** SU 97844 08356

**Map Scale:** 1:10000

Print Date: 25 April 2024