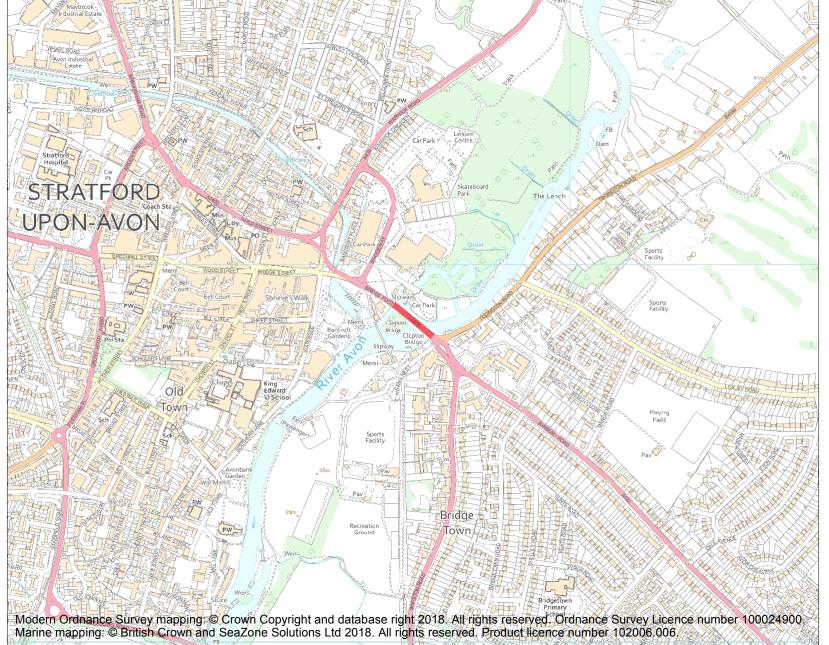

This is an A4 sized map and should be printed full size at A4 with no page scaling set.

Name: Clopton Bridge

**Heritage Category:** 

Scheduling

1003739

**List Entry No:** 

County: Warwickshire

District: Stratford-on-Avon

**List Entry NGR:** SP 20585 54853

**Map Scale:** 1:10000

Print Date: 2 May 2024