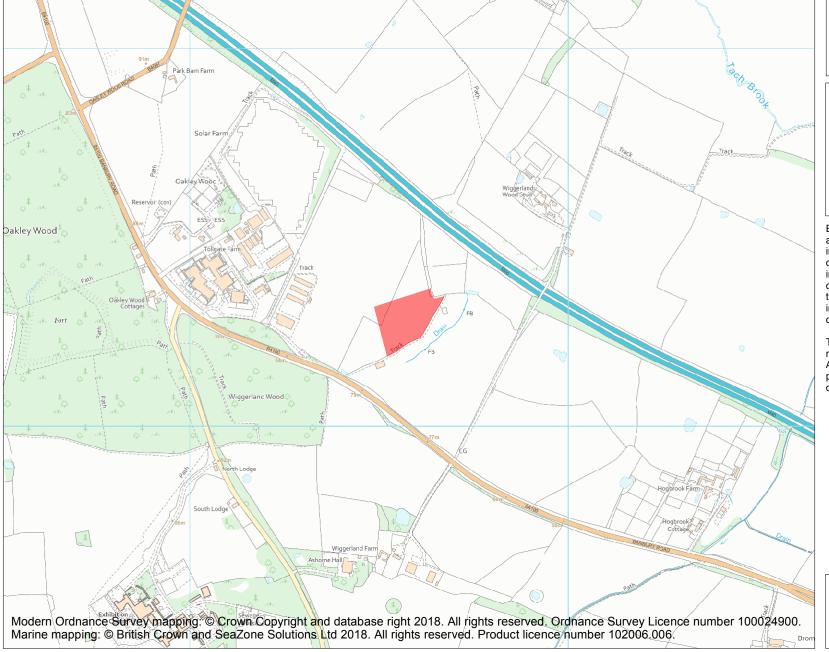

This is an A4 sized map and should be printed full size at A4 with no page scaling set.

Name: Circular ditched enclosures SW of Wiggerland Wood Farm

## Heritage Category:

Scheduling

**List Entry No:** 

1003740

County: Warwickshire

District: Warwick

Parish: Bishop's Tachbrook

Each official record of a scheduled monument contains a map. New entries on the schedule from 1988 onwards include a digitally created map which forms part of the official record. For entries created in the years up to and including 1987 a hand-drawn map forms part of the official record. The map here has been translated from the official map and that process may have introduced inaccuracies. Copies of maps that form part of the official record can be obtained from Historic England.

**List Entry NGR:** SP 31579 59285

**Map Scale:** 1:10000

Print Date: 28 April 2024

HistoricEngland.org.uk