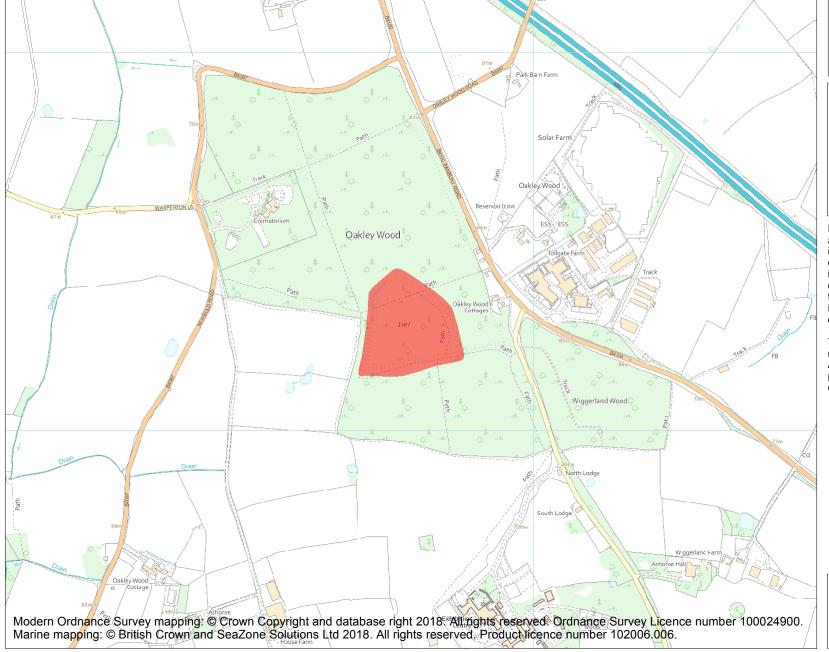

This is an A4 sized map and should be printed full size at A4 with no page scaling set.

Name: Oakley Wood Camp

Heritage Category:

Scheduling

List Entry No:

1003742

County: Warwickshire

District: Warwick

Parish: Bishop's Tachbrook

Each official record of a scheduled monument contains a map. New entries on the schedule from 1988 onwards include a digitally created map which forms part of the official record. For entries created in the years up to and including 1987 a hand-drawn map forms part of the official record. The map here has been translated from the official map and that process may have introduced inaccuracies. Copies of maps that form part of the official record can be obtained from Historic England.

This map was delivered electronically and when printed may not be to scale and may be subject to distortions. All maps and grid references are for identification purposes only and must be read in conjunction with other information in the record.

**List Entry NGR:** SP 30677 59281

**Map Scale:** 1:10000

Print Date: 30 April 2024

HistoricEngland.org.uk