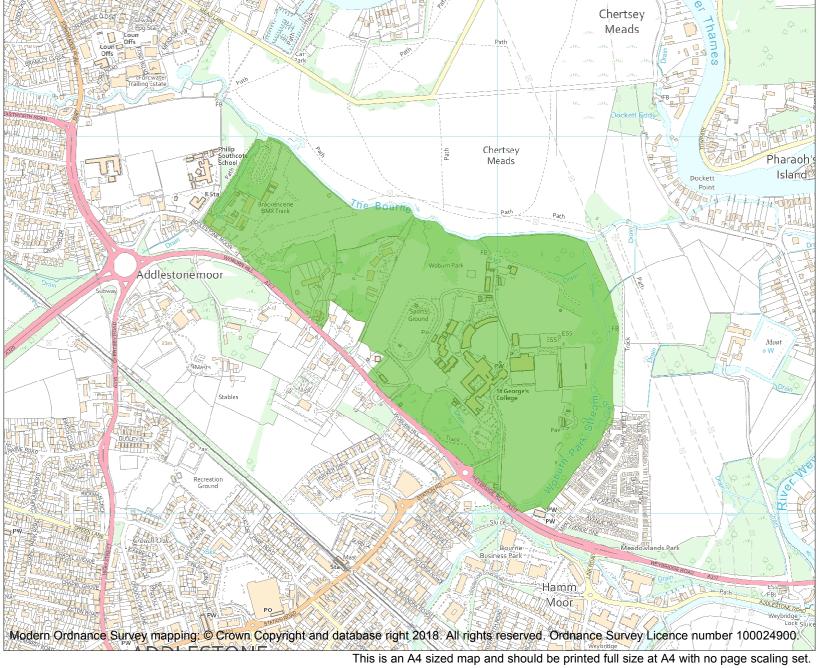

Each official record of a registered garden or other land contains a map. The map here has been translated from the official map and that process may have introduced inaccuracies. Copies of maps that form part of the official record can be obtained from Historic England.

This map was delivered electronically and when printed may not be to scale and may be subject to distortions. The map and grid references are for identification purposes only and must be read in conjunction with other information in the record.

| List Entry NGR: | TQ0549865709  |
|-----------------|---------------|
| Map Scale:      | 1:10000       |
| Print Date:     | 29 April 2024 |
|                 |               |

HistoricEngland.org.uk