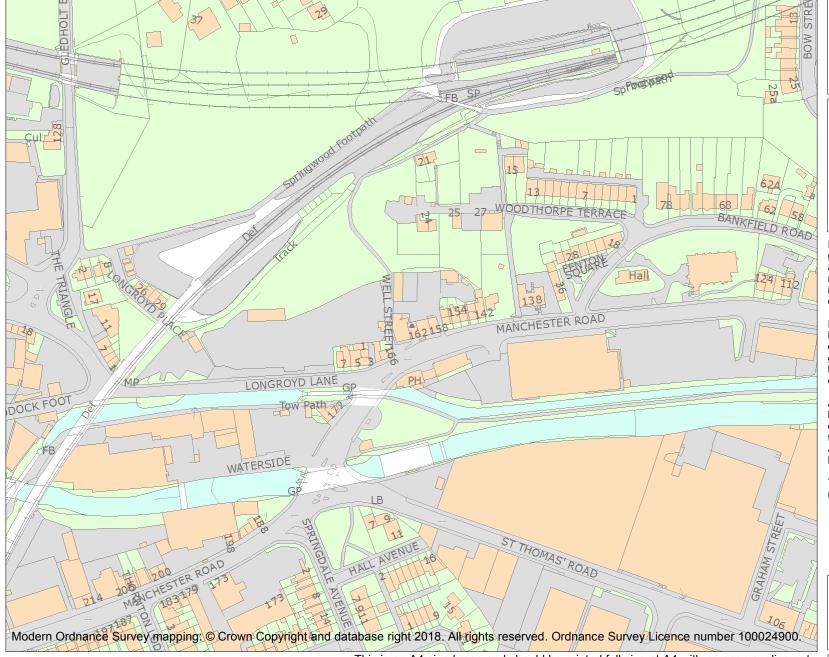

Name: 162, MANCHESTER ROAD

This is an A4 sized map and should be printed full size at A4 with no page scaling set.

**Heritage Category:** 

Listing

**List Entry No:** 1134951

Grade:

County:

District: Kirklees

Parish: Non Civil Parish

For all entries pre-dating 4 April 2011 maps and national grid references do not form part of the official record of a listed building. In such cases the map here and the national grid reference are generated from the list entry in the official record and added later to aid identification of the principal listed building or buildings.

For all list entries made on or after 4 April 2011 the map here and the national grid reference do form part of the official record. In such cases the map and the national grid reference are to aid identification of the principal listed building or buildings only and must be read in conjunction with other information in the record.

Any object or structure fixed to the principal building or buildings and any object or structure within the curtilage of the building, which, although not fixed to the building, forms part of the land and has done so since before 1st July, 1948 is by law to be treated as part of the listed building.

This map was delivered electronically and when printed may not be to scale and may be subject to distortions.

**List Entry NGR:** SE 13631 16186

1:2500 Map Scale:

20 May 2024 **Print Date:** 

HistoricEngland.org.uk