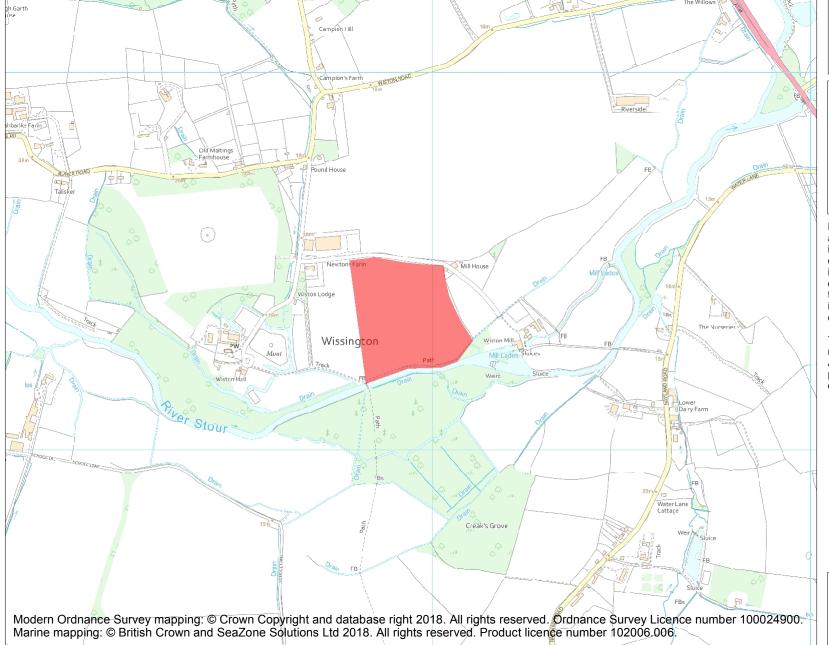

This is an A4 sized map and should be printed full size at A4 with no page scaling set.

Name: Wissington ring ditch cluster

Heritage Category:

Scheduling

1003758

List Entry No:

County: Suffolk

District: Babergh

Parish: Nayland-with-Wissington

Each official record of a scheduled monument contains a map. New entries on the schedule from 1988 onwards include a digitally created map which forms part of the official record. For entries created in the years up to and including 1987 a hand-drawn map forms part of the official record. The map here has been translated from the official map and that process may have introduced inaccuracies. Copies of maps that form part of the official record can be obtained from Historic England.

This map was delivered electronically and when printed may not be to scale and may be subject to distortions. All maps and grid references are for identification purposes only and must be read in conjunction with other information in the record.

**List Entry NGR:** TL 95944 33356

**Map Scale:** 1:10000

Print Date: 28 April 2024