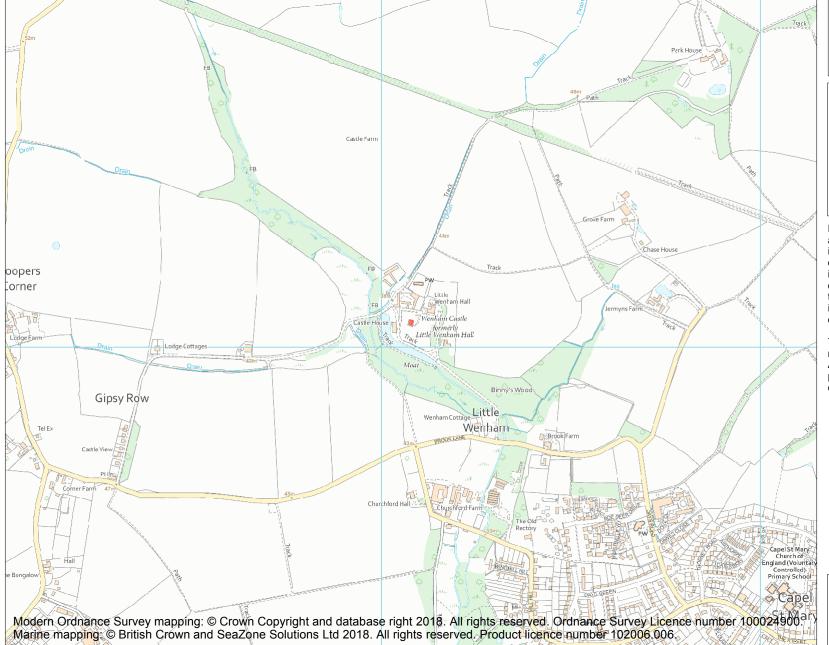

This is an A4 sized map and should be printed full size at A4 with no page scaling set.

Name: Wenham Castle (Little Wenham Hall)

**Heritage Category:** 

Scheduling

1003759

List Entry No :

County: Suffolk

District: Babergh

Parish: Wenham Parva

Each official record of a scheduled monument contains a map. New entries on the schedule from 1988 onwards include a digitally created map which forms part of the official record. For entries created in the years up to and including 1987 a hand-drawn map forms part of the official record. The map here has been translated from the official map and that process may have introduced inaccuracies. Copies of maps that form part of the official record can be obtained from Historic England.

This map was delivered electronically and when printed may not be to scale and may be subject to distortions. All maps and grid references are for identification purposes only and must be read in conjunction with other information in the record.

**List Entry NGR:** TM 08078 39067

**Map Scale:** 1:10000

Print Date: 29 April 2024