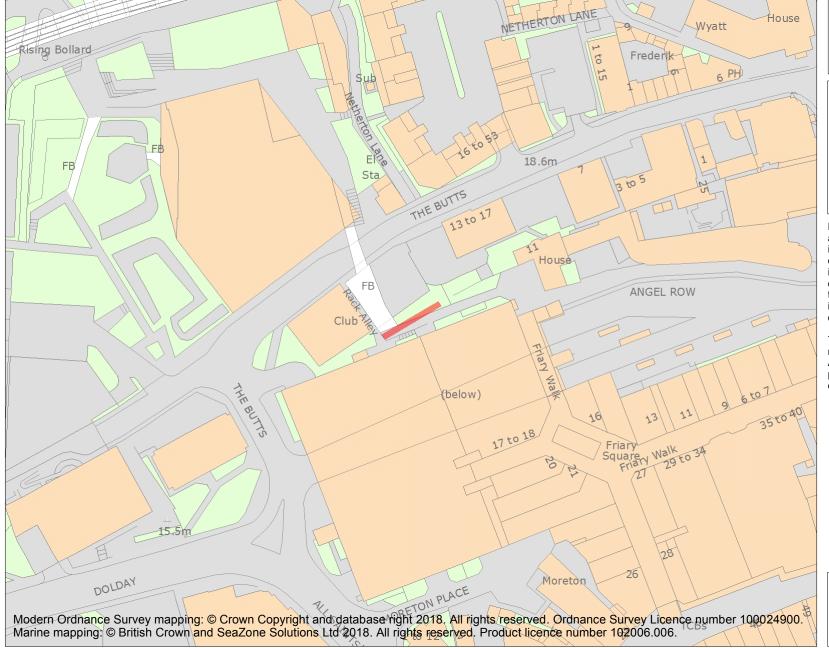

This is an A4 sized map and should be printed full size at A4 with no page scaling set.

Name: City walls: section S of The Butts, extending 100ft (30m) E from Rack Alley

**List Entry NGR:** SO 84702 55038

**Map Scale:** 1:1250

Print Date: 29 April 2024